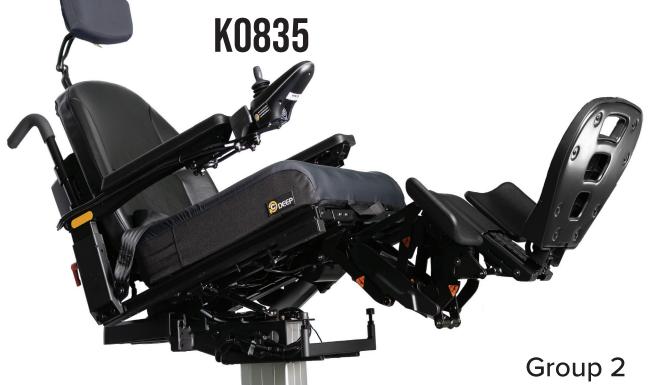

## ULTRA 3

TILT | ELEVATE ARTICULATING FOOT PLATFORM

Single Power

3 Actuators

## **ULTRA 3** K0835

- Power tilt 0°to 50°
- · Power seat lift with 12" telescoping tower
- Articulating foot platform with simultaneous extension and articulation

Group 2

Single Power 3 Actuators

- Tension adjustable front and rear suspension for comfort and easy obstacle clearance
- Multiple seat-to-floor height options 16.5"-19.5"
- Adjustable seat width and depth 16" 22"