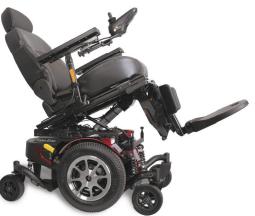

ULTRA TILT | CAPTAIN SEAT K0836

NOTE: Elevate is not available on Ultra Captain/Tilt or UltraX.

| Dimensions                        |                                  |
|-----------------------------------|----------------------------------|
| 16"-22"                           |                                  |
| Seat Width                        | adj. in 1" increments            |
| Seat Depth                        | 16"-22"                          |
|                                   | adj. in 1" increments            |
| Backrest Height                   | 21"-23"                          |
|                                   | (18"-28" ProForm)                |
| Seat-to-Floor Height (no cushion) | 16.5"-19.5"                      |
|                                   | 10"-18"                          |
| Leg Length (AFP)                  |                                  |
| Overall Length                    | 36"                              |
| Overall Width                     | 24"                              |
| Overall Height                    | 40"                              |
| Lift                              | 12" telescoping                  |
| Technical Specs                   |                                  |
| Weight Capacity                   | 300 lbs                          |
| Maximum Speed                     | 5 mph                            |
| Per-Charge Range                  | up to 12 miles                   |
| Turning Radius                    | (19 miles w/22NF)                |
|                                   | including footplates             |
| Ground Clearance                  | 2.5"                             |
| Motor                             | DC 24V, 240W                     |
| Controller                        | PG 24W VR2-A2 60A                |
| Batteries                         | 34Ah/U1 or 55Ah/22NF             |
| Charger                           | 6A off-board                     |
| Gradient                          | 6°                               |
| Caster                            | 6" x 2"                          |
| Drive Wheel                       | 14"x3"                           |
| Base                              | 150 lbs                          |
| Overall Weight                    | 384 lbs                          |
|                                   | (Elevate, Tilt, AFP, 22NF Batts) |
| Warranty                          | 18 Months:                       |
|                                   | Motor & Electronics              |
|                                   | 5 year/ limited lifetime frame   |