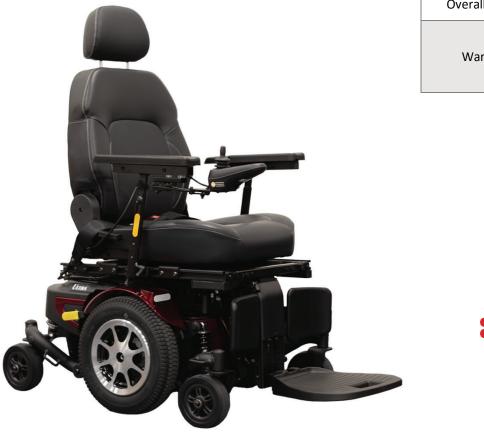

## CAPTAIN SEAT I TILT K0836

## ULTRA CST CAPTAIN SEAT I TILT K0836

- Manual recline adjustment from 90° to 105°
- Power tilt from 0° to 50°
- The center of gravity changes with the seat angle (keeps the center of gravity above the drive wheels)
- Adjustable height removable armrests
- Seat width 18-inch or 20-inch
- Adjustable seat depth (18-, 19-, or 20-inch for customized fit)
- Full front and rear suspension

AVAILABLE IN RED