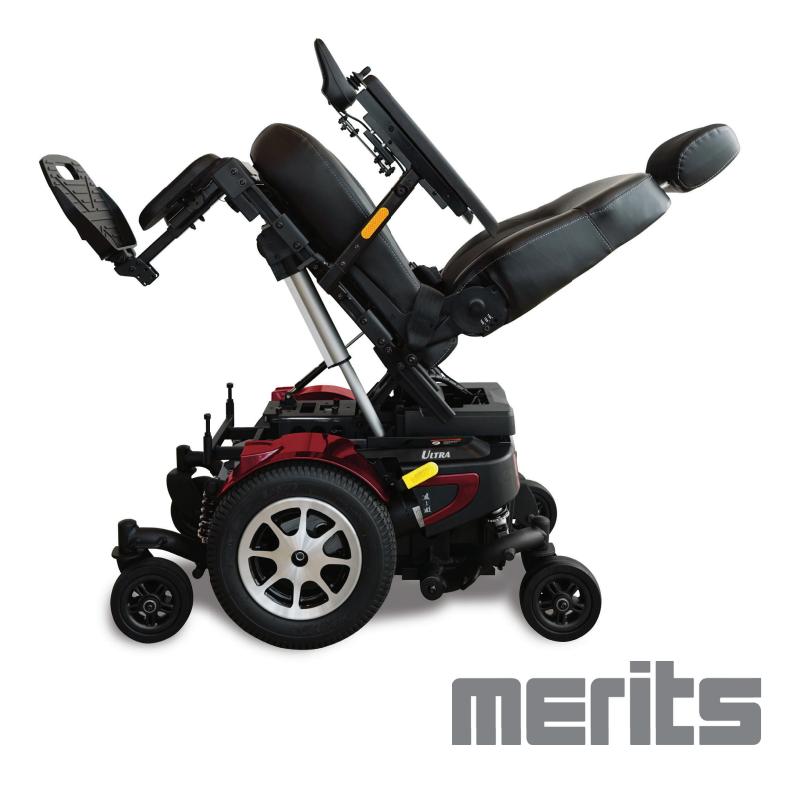

## CAPTAIN SEAT I TILT K0836

## ULTRA CST CAPTAIN SEAT I TILT K0836

- Manual recline adjustment from 90° to 105°
- Power tilt from 0° to 50°
- The center of gravity changes with the seat angle (keeps the center of gravity above the drive wheels)
- Adjustable height removable armrests
- Seat width 18-inch or 20-inch
- Adjustable seat depth (18-, 19-, or 20-inch for customized fit)
- Full front and rear suspension