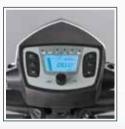

## **5941**4-Wheel Full Suspension Electric Scooter



- Brand new sporty streamline design.
- Full suspension system with shock absorbers delivers a smooth and comfortable ride.
- Modern LED lighting system delivers a brilliant light with less power consumption.
- Digital LCD dashboard display: time display, battery gauge, temperature, maintenance messages, speed display and odometer.
- Extra storage space beneath tiller.
- Automatic safety turning half speed control by sensor.

## Dimension(cm/in)







## > Weight(kg/lb)

| base   | battery/ea | seat  | ttl w/batt. | capacity |
|--------|------------|-------|-------------|----------|
| 69/152 | 17/37      | 18/40 | 118/260     | 159/350  |











Modern LED lighting system delivers brilliant light with less power consumption.





More space for storage

Digital LCD dashboard display

## Technical Specs.

| max. speed up to | 12kph / 7.5mph ; 15kph / 9.5mph   |  |  |
|------------------|-----------------------------------|--|--|
| range up to      | 40km / 25mi 167cm / 65.7" 9cm /   |  |  |
| turn radius      | 3.5"                              |  |  |
| ground clearance | DC24V,400W(Rating)/1750W(Max)     |  |  |
| motor            | PG S-Drive 120 ; Dynamic Rhino2-  |  |  |
| controller       | 120A 12V 50AH x 2 5A off-board up |  |  |
| battery          | to 10 ° 12" 12" intelligent,      |  |  |
| charger          | regenerative,                     |  |  |
| gradient         | electromagnetic brakes.           |  |  |
| front wheel      |                                   |  |  |
| rear wheel       |