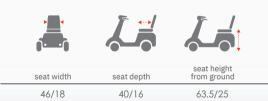

4-Wheel Full Suspension Electric Scooter



## **5941**4-Wheel Full Suspension Electric Scooter



- Brand new sporty streamline design.
- Full suspension system with shock absorbers delivers a smooth and comfortable ride.
- Modern LED lighting system delivers a brilliant light with less power consumption.
- Digital LCD dashboard display: time display, battery gauge, temperature, maintenance messages, speed display and odometer.
- Extra storage space beneath tiller.
- Automatic safety turning half speed control by sensor.

## Dimension(cm/in)







## > Weight(kg/lb)

| base   | battery/ea | seat  | ttl w/batt. | capacity |
|--------|------------|-------|-------------|----------|
| 69/152 | 17/37      | 18/40 | 118/260     | 159/350  |











Modern LED lighting system delivers brilliant light with less power consumption.





More space for storage

Digital LCD dashboard display

## Technical Specs.

| max. speed up to | 12kph / 7.5mph ; 15kph / 9.5mph   |  |  |
|------------------|-----------------------------------|--|--|
| range up to      | 40km / 25mi 167cm / 65.7" 9cm /   |  |  |
| turn radius      | 3.5"                              |  |  |
| ground clearance | DC24V,400W(Rating)/1750W(Max)     |  |  |
| motor            | PG S-Drive 120 ; Dynamic Rhino2-  |  |  |
| controller       | 120A 12V 50AH x 2 5A off-board