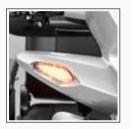

## **5941**4-Wheel Full Suspension Electric Scooter

- Brand new sporty streamline design.
- Full suspension system with shock absorbers delivers a smooth and comfortable ride.
- Modern LED lighting system delivers a brilliant light with less power consumption.
- Digital LCD dashboard display: time display, battery gauge, temperature, maintenance messages, speed display and odometer.
- Extra storage space beneath tiller.
- Automatic safety turning half speed control by sensor.

## > Weight(kg/lb)

| base   | battery/ea | seat  | ttl w/batt. | capacity |
|--------|------------|-------|-------------|----------|
| 69/152 | 17/37      | 18/40 | 118/260     | 159/350  |

Modern LED lighting system delivers brilliant light with less power consumption.