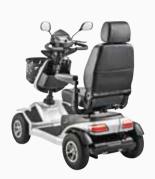

## **5941**4-Wheel Full Suspension Electric Scooter

- Brand new sporty streamline design.
- Full suspension system with shock absorbers delivers a smooth and comfortable ride.
- Modern LED lighting system delivers a brilliant light with less power consumption.
- Digital LCD dashboard display: time display, battery gauge, temperature, maintenance messages, speed display and odometer.
- Extra storage space beneath tiller.
- Automatic safety turning half speed control by sensor.