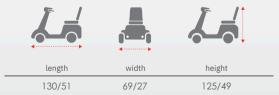

4-Wheel Full Suspension Electric Scooter



## **5941**4-Wheel Full Suspension Electric Scooter



- Brand new sporty streamline design.
- Full suspension system with shock absorbers delivers a smooth and comfortable ride.
- Modern LED lighting system delivers a brilliant light with less power consumption.
- Digital LCD dashboard display: time display, battery gauge, temperature, maintenance messages, speed display and odometer.
- Extra storage space beneath tiller.
- Automatic safety turning half speed control by sensor.

## Dimension(cm/in)







## > Weight(kg/lb)

| base   | battery/ea | seat  | ttl w/batt. | capacity |
|--------|------------|-------|-------------|----------|
| 69/152 | 17/37      | 18/40 | 118/260     | 159/350  |











Modern LED lighting system delivers brilliant light with less power consumption.





More space for storage

Digital LCD dashboard display

## Technical Specs.

| max. speed up to | 12kph / 7.5mph ; 15kph / 9.5mph   |  |  |
|------------------|-----------------------------------|--|--|
| range up to      | 40km / 25mi 167cm / 65.7" 9cm /   |  |  |
| turn radius      | 3.5"                              |  |  |
| ground clearance | DC24V,400W(Rating)/1750W(Max)     |  |  |
| motor            | PG S-Drive 120 ; Dynamic Rhino2-  |  |  |
| controller       | 120A 12V 50AH x 2 5A off-board up |