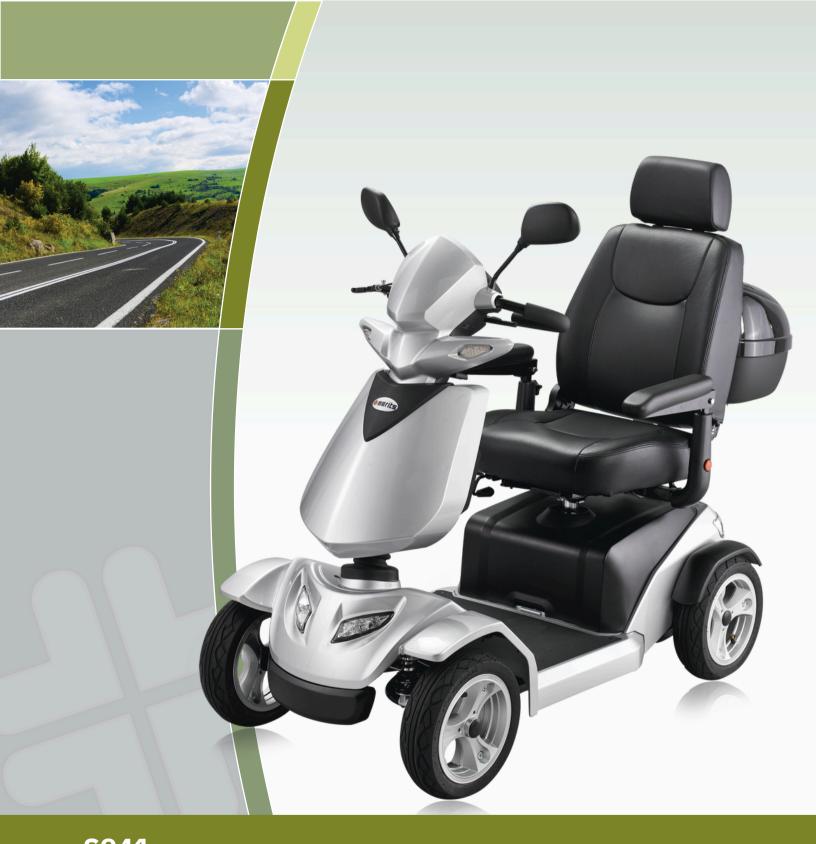

4-Wheel Full Suspension Electric Scooter

## **5941**4-Wheel Full Suspension Electric Scooter

- Brand new sporty streamline design.
- Full suspension system with shock absorbers delivers a smooth and comfortable ride.
- Modern LED lighting system delivers a brilliant light with less power consumption.
- Digital LCD dashboard display: time display, battery gauge, temperature, maintenance messages, speed display and odometer.
- Extra storage space beneath tiller.
- Automatic safety turning half speed control by sensor.