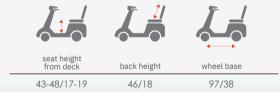

4-Wheel Full Suspension Electric Scooter



## **5941**4-Wheel Full Suspension Electric Scooter



- Brand new sporty streamline design.
- Full suspension system with shock absorbers delivers a smooth and comfortable ride.
- Modern LED lighting system delivers a brilliant light with less power consumption.
- Digital LCD dashboard display: time display, battery gauge, temperature, maintenance messages, speed display and odometer.
- Extra storage space beneath tiller.
- Automatic safety turning half speed control by sensor.

## Dimension(cm/in)







## > Weight(kg/lb)

| base   | battery/ea | seat  | ttl w/batt. | capacity |
|--------|------------|-------|-------------|----------|
| 69/152 | 17/37      | 18/40 | 118/260     | 159/350  |











Modern LED lighting system delivers brilliant light with less power consumption.





More space for storage

Digital LCD dashboard display

## Technical Specs.

| max. speed up to | 12kph / 7.5mph ; 15kph / 9.5mph   |  |  |
|------------------|-----------------------------------|--|--|
| range up to      | 40km / 25mi 167cm / 65.7" 9cm /   |  |  |
| turn radius      | 3.5"                              |  |  |
| ground clearance | DC24V,400W(Rating)/1750W(Max)     |  |  |
| motor            | PG S-Drive 120 ; Dynamic Rhino2-  |  |  |
| controller       | 120A 12V 50AH x 2 5A off-board up