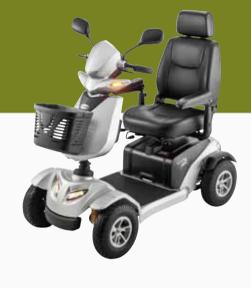

## **5941**4-Wheel Full Suspension Electric Scooter

- Brand new sporty streamline design.
- Full suspension system with shock absorbers delivers a smooth and comfortable ride.
- Modern LED lighting system delivers a brilliant light with less power consumption.
- Digital LCD dashboard display: time display, battery gauge, temperature, maintenance messages, speed display and odometer.
- Extra storage space beneath tiller.
- Automatic safety turning half speed control by sensor.

More space for storage

Digital LCD dashboard display