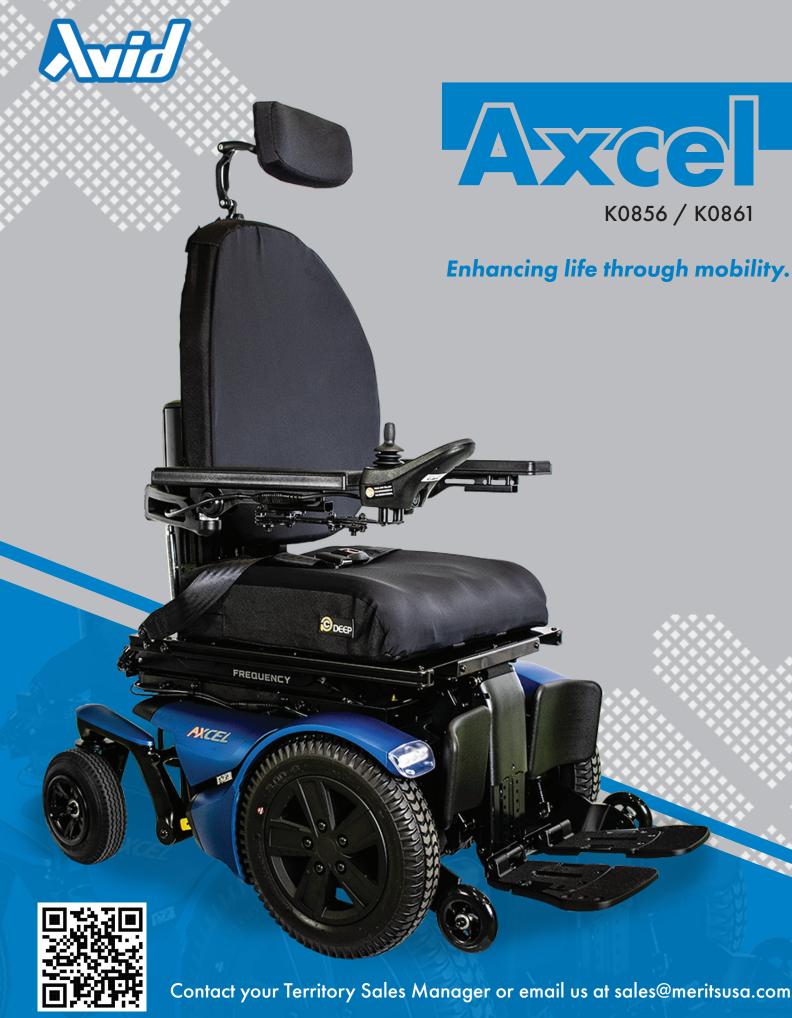

### Features

- Independent hydraulic, high-performance suspension
- Large 9" casters to navigate obstacles and rough terrain
- Bright LED lights, included
- Tool-free, rear battery access
- Power recline adjustment 85° 160°
- Power tilt adjustment 0° 50°
- Adjustable 6" shear reduction recline
- Powered by MK batteries, rated up to 19 miles per charge

#### Options

- ASL alternative drive
- Therafin positioning products
- Power articulating footplate
- Push handles
- Proform headrest with EZ-Clamp bracket

# Specifications

| Product#                  | P335                |
|---------------------------|---------------------|
| Weight Capacity           | 300 lbs.            |
| Drive train               | FWD                 |
| Seat Width                | 14-22″              |
| Seat Depth                | 14-22″              |
| Backrest Height           | 18-22″              |
| Seat-to-Floor Height      | 17.5-19.5″          |
| Seat Elevation (Optional) | 12″                 |
| Overall Length            | 39.6″               |
| Overall Width             | 24.5″               |
| Overall Height            | 41.5″               |
| Turning Radius            | 26″ w/o footplate   |
| Ground Clearance          | 3″                  |
| Total Weight              | 350-385 lbs.        |
| Max Speed                 | 6 mph               |
| Battery Size (2 required) | MK 60AH,<br>M34 Gel |
| Range Per Charge          | up to 19 mi.        |
| Motor                     | 2-Pole/222W         |
| Controller                | R-NET 120A          |
| Charger                   | 6 Amp               |
| Gradient                  | 7.5°                |
| Front Wheels              | Anti-Tipper         |
| Drive Wheels              | 14″x 3″ hybrid gel  |
| Rear Wheels               | 9″ hybrid gel       |
| HCPCS Code                | K0856/K0861         |