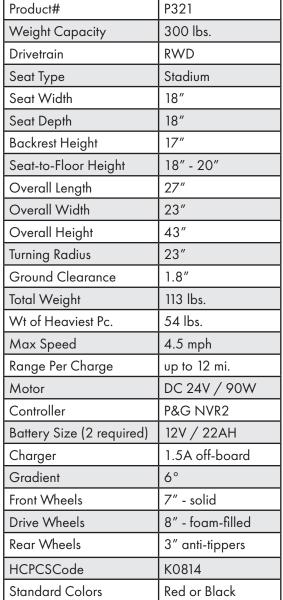

## Features

- Ergonomic mid-back seat for additional back support
- Quick connect feature for easy assembly and transportation
- Turning radius of 23" for easy maneuverability in tight spaces
- Weight capacity, 300 lbs.
- Compact and lightweight design, weighs a total of 113 lbs.

## Accessories

- Oxygen tank holder
- Cup holder
- Cane & crutch holder
- Mounting bracket for cup holder
- Walker holder
- Side bag
- Foldable rear basket
- USB charger

**Specifications** 