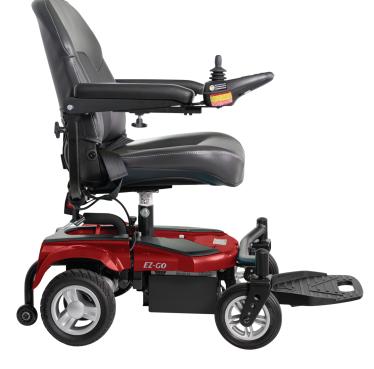

## Features

- Ergonomic mid-back seat for additional back support
- Quick connect feature for easy assembly and transportation
- Turning radius of 23" for easy maneuverability in tight spaces
- Weight capacity, 300 lbs.
- Compact and lightweight design, weighs a total of 113 lbs.

## Accessories

- Oxygen tank holder
- Cup holder
- Cane & crutch holder
- Mounting bracket for cup holder
- Walker holder
- Side bag
- Foldable rear basket
- USB charger

**Specifications** 