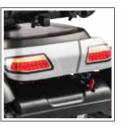

## Weight (kg / lb)

| base   | battery/ea | seat  | ttl w/batt. | capacity |
|--------|------------|-------|-------------|----------|
| 69/152 | 17/37      | 18/40 | 118/260     | 159/350  |

Modern LED lighting system delivers brilliant light with less power consumption.