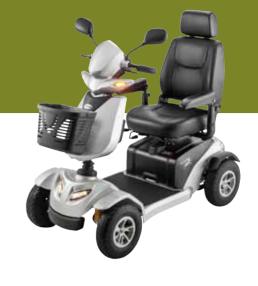

4-Wheel Full Suspension Electric Scooter

## 4-Wheel Full SuspensionElectric Scooter

- Brand new sporty streamline design.
- Full suspension system with shock absorbers delivers a smooth and comfortable ride.
- Modern LED lighting system delivers a brilliant light with less power consumption.
- Digital LCD dashboard display: time display, battery gauge, temperature, maintenance messages, speed display and odometer.
- Extra storage space beneath tiller.
- Automatic safety turning half speed control by sensor.

## **Dimension** (cm / in)

## Weight (kg / lb)

| base   | battery/ea | seat  | ttl w/batt. | capacity |
|--------|------------|-------|-------------|----------|
| 69/152 | 17/37      | 18/40 | 118/260     | 159/350  |

Modern LED lighting system delivers brilliant light with less power consumption.