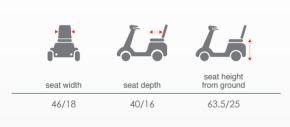

4-Wheel Full Suspension Electric Scooter



## 4-Wheel Full SuspensionElectric Scooter



- Brand new sporty streamline design.
- Full suspension system with shock absorbers delivers a smooth and comfortable ride.
- Modern LED lighting system delivers a brilliant light with less power consumption.
- Digital LCD dashboard display: time display, battery gauge, temperature, maintenance messages, speed display and odometer.
- Extra storage space beneath tiller.
- Automatic safety turning half speed control by sensor.

## **Dimension** (cm / in)







## Weight (kg / lb)

| base   | battery/ea | seat  | ttl w/batt. | capacity |
|--------|------------|-------|-------------|----------|
| 69/152 | 17/37      | 18/40 | 118/260     | 159/350  |











Modern LED lighting system delivers brilliant light with less power consumption.





More space for storage

Digital LCD dashboard display

## Technical Specs.

| max. speed up to | 12kph / 7.5mph ; 15kph / 9.5mph                    |  |  |
|------------------|----------------------------------------------------|--|--|
| range up to      | 40km / 25mi                                        |  |  |
| turn radius      | 167cm / 65.7"                                      |  |  |
| ground clearance | 9cm / 3.5"                                         |  |  |
| motor            | DC24V,40