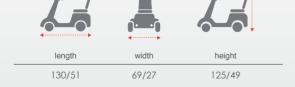

4-Wheel Full Suspension Electric Scooter



## 4-Wheel Full SuspensionElectric Scooter



- Brand new sporty streamline design.
- Full suspension system with shock absorbers delivers a smooth and comfortable ride.
- Modern LED lighting system delivers a brilliant light with less power consumption.
- Digital LCD dashboard display: time display, battery gauge, temperature, maintenance messages, speed display and odometer.
- Extra storage space beneath tiller.
- Automatic safety turning half speed control by sensor.

## **Dimension** (cm / in)







## Weight (kg / lb)

| base   | battery/ea | seat  | ttl w/batt. | capacity |
|--------|------------|-------|-------------|----------|
| 69/152 | 17/37      | 18/40 | 118/260     | 159/350  |











Modern LED lighting system delivers brilliant light with less power consumption.





More space for storage

Digital LCD dashboard display

## Technical Specs.

| max. speed up to | 12kph / 7.5mph ; 15kph / 9.5mph                    |  |  |
|------------------|----------------------------------------------------|--|--|
| range up to      | 40km / 25mi                                        |  |  |
| turn radius      | 167cm / 65.7"                                      |  |  |
| ground clearance | 9cm / 3.5"                                         |  |  |
| motor            | DC24V,400W(R