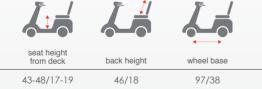

4-Wheel Full Suspension Electric Scooter



## 4-Wheel Full SuspensionElectric Scooter



- Brand new sporty streamline design.
- Full suspension system with shock absorbers delivers a smooth and comfortable ride.
- Modern LED lighting system delivers a brilliant light with less power consumption.
- Digital LCD dashboard display: time display, battery gauge, temperature, maintenance messages, speed display and odometer.
- Extra storage space beneath tiller.
- Automatic safety turning half speed control by sensor.

## **Dimension** (cm / in)







## Weight (kg / lb)

| base   | battery/ea | seat  | ttl w/batt. | capacity |
|--------|------------|-------|-------------|----------|
| 69/152 | 17/37      | 18/40 | 118/260     | 159/350  |











Modern LED lighting system delivers brilliant light with less power consumption.





More space for storage

Digital LCD dashboard display

## Technical Specs.

| max. speed up to | 12kph / 7.5mph ; 15kph / 9.5mph                    |  |  |
|------------------|----------------------------------------------------|--|--|
| range up to      | 40km / 25mi                                        |  |  |
| turn radius      | 167cm / 65.7"                                      |  |  |
| ground clearance | 9cm / 3.5"                                         |  |  |
| motor            | DC24V,400W