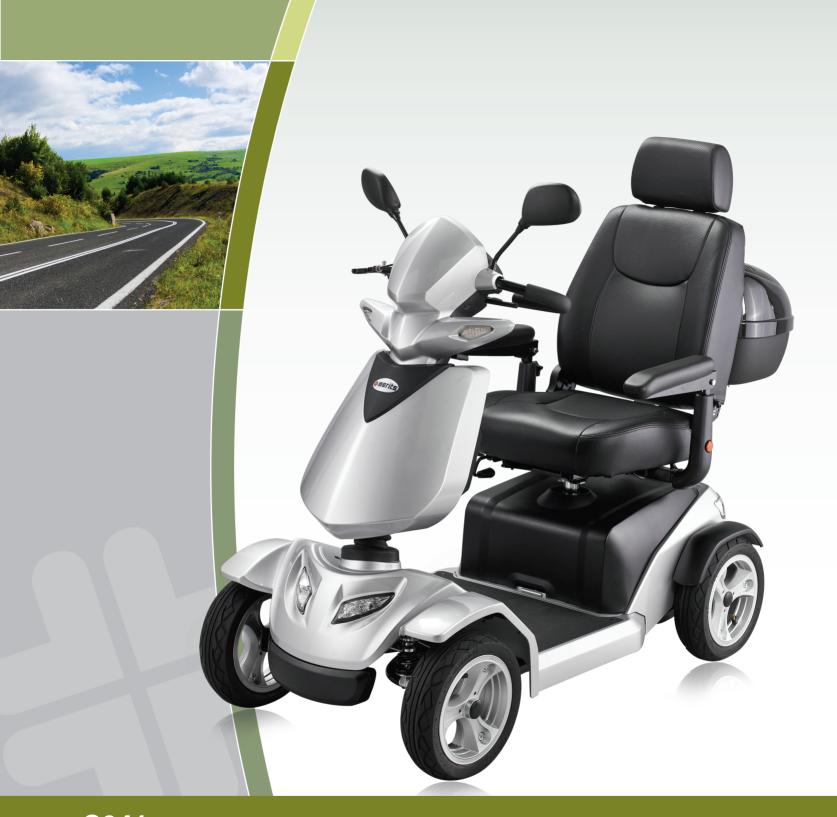

4-Wheel Full Suspension Electric Scooter

## 4-Wheel Full SuspensionElectric Scooter

- Brand new sporty streamline design.
- Full suspension system with shock absorbers delivers a smooth and comfortable ride.
- Modern LED lighting system delivers a brilliant light with less power consumption.
- Digital LCD dashboard display: time display, battery gauge, temperature, maintenance messages, speed display and odometer.
- Extra storage space beneath tiller.
- Automatic safety turning half speed control by sensor.

## Weight (kg / lb)

| base   | battery/ea | seat  | ttl w/batt. | capacity |
|--------|------------|-------|-------------|----------|
| 69/152 | 17/37      | 18/40 | 118/260     | 159/350  |

Modern LED lighting system delivers brilliant light with less power consumption.

More space for storage

Digital LCD dashboard display