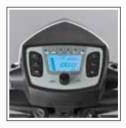

## 4-Wheel Full SuspensionElectric Scooter



- Brand new sporty streamline design.
- Full suspension system with shock absorbers delivers a smooth and comfortable ride.
- Modern LED lighting system delivers a brilliant light with less power consumption.
- Digital LCD dashboard display: time display, battery gauge, temperature, maintenance messages, speed display and odometer.
- Extra storage space beneath tiller.
- Automatic safety turning half speed control by sensor.

## **Dimension** (cm / in)







## Weight (kg / lb)

| base   | battery/ea | seat  | ttl w/batt. | capacity |
|--------|------------|-------|-------------|----------|
| 69/152 | 17/37      | 18/40 | 118/260     | 159/350  |











Modern LED lighting system delivers brilliant light with less power consumption.





More space for storage

Digital LCD dashboard display

## Technical Specs.

| max. speed up to | 12kph / 7.5mph ; 15kph / 9.5mph                    |  |  |
|------------------|----------------------------------------------------|--|--|
| range up to      | 40km / 25mi                                        |  |  |
| turn radius      | 167cm / 65.7"                                      |  |  |
| ground clearance | 9cm / 3.5"                                         |  |  |
| motor            | DC24V,400W(Rating)/1750W(Max)                      |  |  |
| controller       | PG S-Drive 120 ; Dynamic Rhino2-120A               |  |  |
| battery          | 12V 50AH x 2                                       |  |  |
| charger          | 5A off-board                                       |  |  |
|