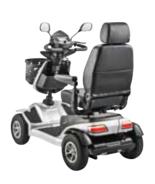

4-Wheel Full Suspension Electric Scooter

## 4-Wheel Full SuspensionElectric Scooter

- Brand new sporty streamline design.
- Full suspension system with shock absorbers delivers a smooth and comfortable ride.
- Modern LED lighting system delivers a brilliant light with less power consumption.
- Digital LCD dashboard display: time display, battery gauge, temperature, maintenance messages, speed display and odometer.
- Extra storage space beneath tiller.
- Automatic safety turning half speed control by sensor.

## **Dimension** (cm / in)

## Weight (kg / lb)

| base   | battery/ea | seat  | ttl w/batt. | capacity |
|--------|------------|-------|-------------|----------|
| 69/152 | 17/37      | 18/40 | 118/260     | 159/350  |

Modern LED lighting system delivers brilliant light with less power consumption.