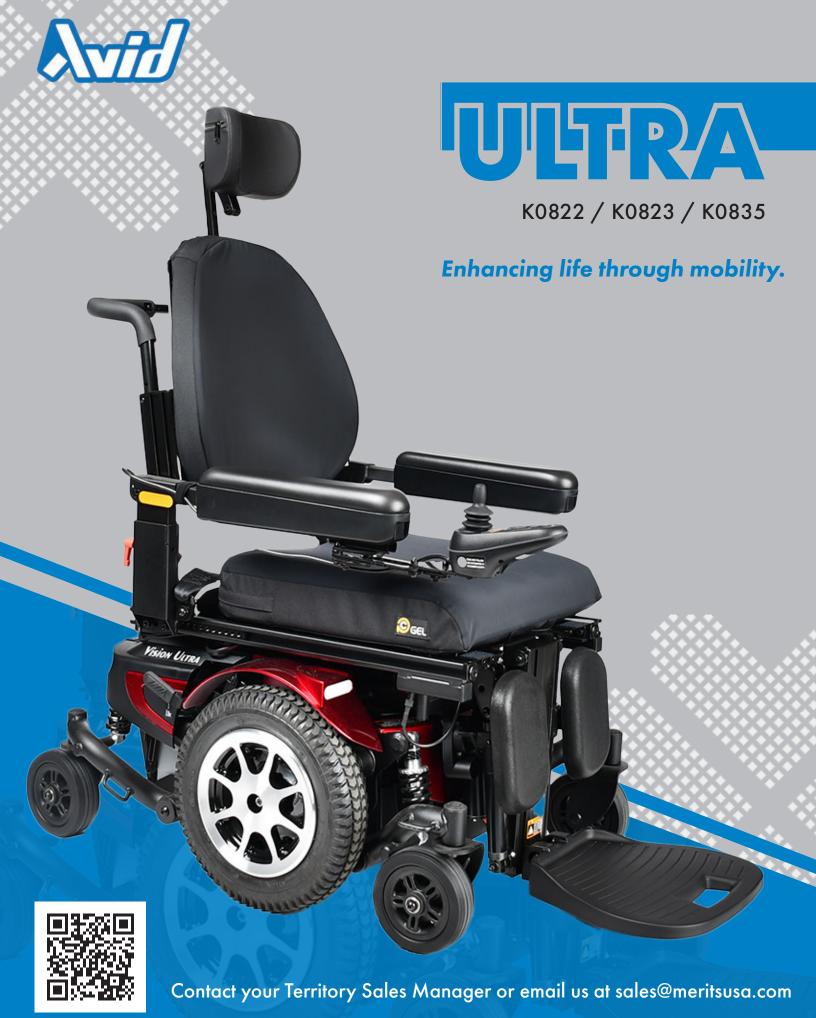

## Features

- Center of gravity tilt 0° 50° posterior
- Bright LED lights, included
- Shear reduction recline 90° 150°
- Tension-adjustable front and rear suspension
- Adjustable seat width and depth from 16" 22"; depth adjustable in 1" increments
- 24" base width and seat-to-floor height as low as 16.5"
- Rated up to 18 miles per charge

## Options

- 22NF battery upgrade
- 12" elevating seat
- Power articulating foot platform
- Elevating leg rests or swing-away footrests
- Swing-away joystick
- Oxygen tank holder
- USB charger

## Models

- Vision Ultra G2, Standard, Captain P325-2S C
- Vision Ultra G2, Standard, Pan P325- 2S S
- Vision Ultra G2, Standard, Single Power P325-2SSP S

## Specifications

| Product#                  | P325                                                |
|---------------------------|-----------------------------------------------------|
| Weight Capacity           | 300 lbs.                                            |
| Drivetrain                | MWD                                                 |
| Maximum Speed             | 5 mph                                               |
| Per-Charge Range          | up to 19 mi.                                        |
| Battery Size (2 required) | 35Ah, U1; 55Ah, 22NF,<br>55Ah, 22NF GEL             |
| Ground Clearance          | 2.5″                                                |
| Turning Radius            | 26″                                                 |
| Overall Length            | 36″                                                 |
| Overall Width             | 24″                                                 |
| Suspension                | Front and Rear                                      |
| Seat-to-Floor Height      | Power tilt or pan: 16.5″-19.5″,<br>Captain: 20″-23″ |
| Seat Width                | 16"-22", adjusted in 1" increments                  |
| Seat Depth                | 16"-22", adjusted in 1" increments                  |
| Backrest Height           | 18″-28″                                             |
| Total Weight              | 315 - 384 lbs.                                      |
| Motor                     | 2-Pole/240W                                         |
| Controller                | P&G VR2-A2 60A                                      |
| Charger                   | 6 Amp                                               |
| Gradient                  | 6°                                                  |
| Front Wheels              | Anti-Tipper                                         |
| Drive Wheels              | 14"x 3" foam-filled                                 |
| Casters                   | 6″ x 2″ foam-filled                                 |