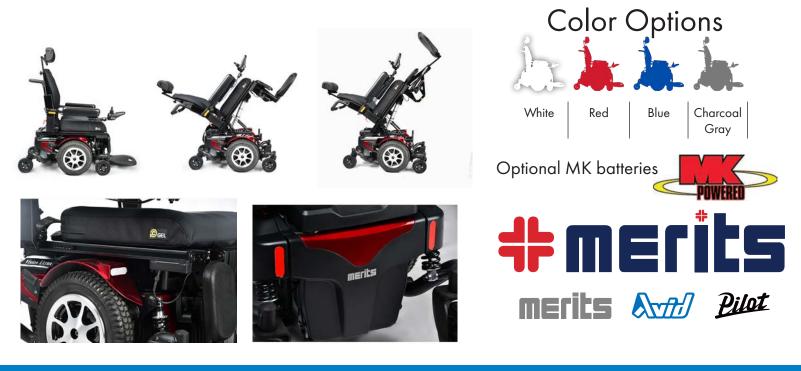

## Features

- Center of gravity tilt 0° 50° posterior
- Bright LED lights, included
- Shear reduction recline 90° 150°
- Tension-adjustable front and rear suspension
- Adjustable seat width and depth from 16" 22"; depth adjustable in 1" increments
- 24" base width and seat-to-floor height as low as 16.5"
- Rated up to 18 miles per charge

## Options

- 22NF battery upgrade
- 12" elevating seat
- Power articulating foot platform
- Elevating leg rests or swing-away footrests
- Swing-away joystick
- Oxygen tank holder
- USB charger