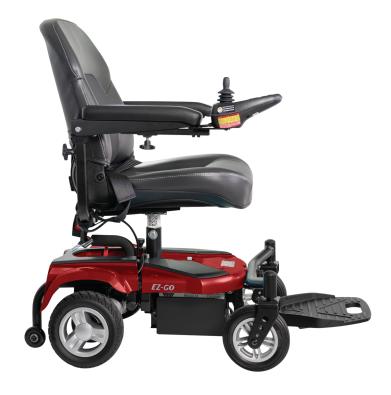

## Specifications

| <u>'</u>                  |                  |
|---------------------------|------------------|
| Product#                  | P321             |
| Weight Capacity           | 300 lbs.         |
| Drivetrain                | RWD              |
| Seat Type                 | Stadium          |
| Seat Width                | 18"              |
| Seat Depth                | 18"              |
| Backrest Height           | 17"              |
| Seat-to-Floor Height      | 18" - 20"        |
| Overall Length            | 27"              |
| Overall Width             | 23"              |
| Overall Height            | 43"              |
| Turning Radius            | 23"              |
| Ground Clearance          | 1.8"             |
| Total Weight              | 113 lbs.         |
| Wt of Heaviest Pc.        | 54 lbs.          |
| Max Speed                 | 4.5 mph          |
| Range Per Charge          | up to 12 mi.     |
| Motor                     | DC 24V / 90W     |
| Controller                | P&G NR2          |
| Battery Size (2 required) | 12V / 22AH       |
| Charger                   | 1.5A off-board   |
| Gradient                  | 6°               |
| Front Wheels              | 7" - solid       |
| Drive Wheels              | 8" - foam-filled |
| Rear Wheels               | 3" anti-tippers  |
| HCPCSCode                 | K0814            |
| Standard Colors           | Red or Black     |
|                           |                  |