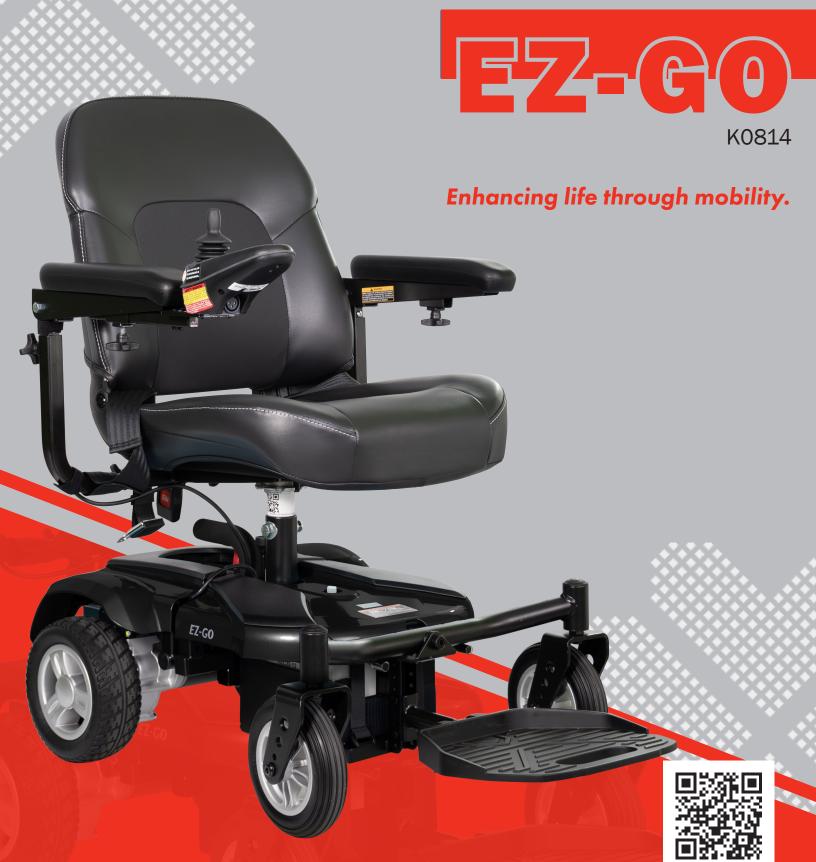

## **Features**

- Ergonomic mid-back seat for additional back support
- Quick connect feature for easy assembly and transportation
- Turning radius of 23" for easy maneuverability in tight spaces
- Weight capacity, 300 lbs.
- Compact and lightweight design, weighs a total of 113 lbs.

## Specifications

| <u>'</u>                  |                  |
|---------------------------|------------------|
| Product#                  | P321             |
| Weight Capacity           | 300 lbs.         |
| Drivetrain                | RWD              |
| Seat Type                 | Stadium          |
| Seat Width                | 18"              |
| Seat Depth                | 18"              |
| Backrest Height           | 17"              |
| Seat-to-Floor Height      | 18" - 20"        |
| Overall Length            | 27"              |
| Overall Width             | 23"              |
| Overall Height            | 43"              |
| Turning Radius            | 23"              |
| Ground Clearance          | 1.8"             |
| Total Weight              | 113 lbs.         |
| Wt of Heaviest Pc.        | 54 lbs.          |
| Max Speed                 | 4.5 mph          |
| Range Per Charge          | up to 12 mi.     |
| Motor                     | DC 24V / 90W     |
| Controller                | P&G NR2          |
| Battery Size (2 required) | 12V / 22AH       |
| Charger                   | 1.5A off-board   |
| Gradient                  | 6°               |
| Front Wheels              | 7" - solid       |
| Drive Wheels              | 8" - foam-filled |
| Rear Wheels               | 3" anti-tippers  |
| HCPCSCode                 | K0814            |
| Standard Colors           | Red or Black     |
|                           |                  |