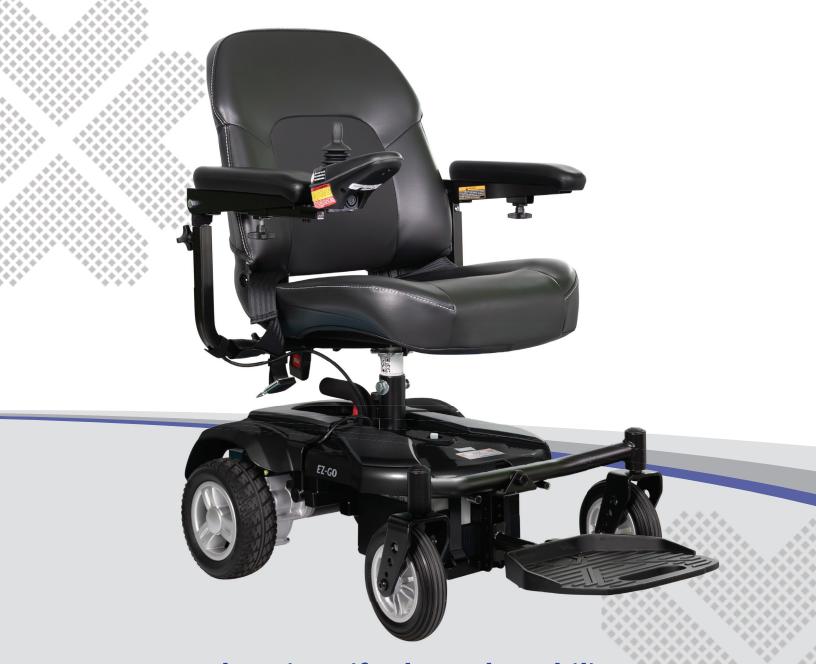

## **Features**

- Ergonomic mid-back seat for additional back support
- Quick connect feature for easy assembly and transportation
- Turning radius of 23" for easy maneuverability in tight spaces
- Weight capacity, 300 lbs.
- Compact and lightweight design, weighs a total of 113 lbs.

## Accessories

- Oxygen tank holder
- Cup holder
- Cane & crutch holder
- Mounting bracket for cup holder
- Walker holder
- Side bag
- Foldable rear basket
- USB charger

## **Specifications**

| •                         |                  |
|---------------------------|------------------|
| Product#                  | P321             |
| Weight Capacity           | 300 lbs.         |
| Drivetrain                | RWD              |
| Seat Type                 | Stadium          |
| Seat Width                | 18"              |
| Seat Depth                | 18"              |
| Backrest Height           | 17"              |
| Seat-to-Floor Height      | 18" - 20"        |
| Overall Length            | 27"              |
| Overall Width             | 23"              |
| Overall Height            | 43"              |
| Turning Radius            | 23"              |
| Ground Clearance          | 1.8"             |
| Total Weight              | 113 lbs.         |
| Wt of Heaviest Pc.        | 54 lbs.          |
| Max Speed                 | 4.5 mph          |
| Range Per Charge          | up to 12 mi.     |
| Motor                     | DC 24V / 90W     |
| Controller                | P&G NVR2         |
| Battery Size (2 required) | 12V / 22AH       |
| Charger                   | 1.5A off-board   |
| Gradient                  | 6°               |
| Front Wheels              | 7" - solid       |
| Drive Wheels              | 8" - foam-filled |
| Rear Wheels               | 3" anti-tippers  |
| HCPCSCode                 | K0814            |
| Color Options             | Red              |