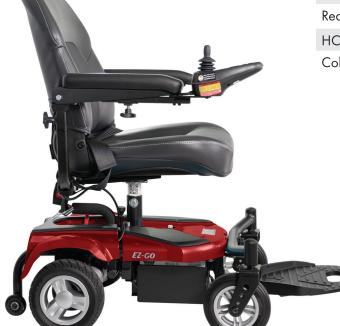

## **Specifications**

| •                         |                  |
|---------------------------|------------------|
| Product#                  | P321             |
| Weight Capacity           | 300 lbs.         |
| Drivetrain                | RWD              |
| Seat Type                 | Stadium          |
| Seat Width                | 18"              |
| Seat Depth                | 18"              |
| Backrest Height           | 17"              |
| Seat-to-Floor Height      | 18" - 20"        |
| Overall Length            | 27"              |
| Overall Width             | 23"              |
| Overall Height            | 43"              |
| Turning Radius            | 23"              |
| Ground Clearance          | 1.8"             |
| Total Weight              | 113 lbs.         |
| Wt of Heaviest Pc.        | 54 lbs.          |
| Max Speed                 | 4.5 mph          |
| Range Per Charge          | up to 12 mi.     |
| Motor                     | DC 24V / 90W     |
| Controller                | P&G NVR2         |
| Battery Size (2 required) | 12V / 22AH       |
| Charger                   | 1.5A off-board   |
| Gradient                  | 6°               |
| Front Wheels              | 7" - solid       |
| Drive Wheels              | 8" - foam-filled |
| Rear Wheels               | 3" anti-tippers  |
| HCPCSCode                 | K0814            |
| Color Options             | Red              |

Black