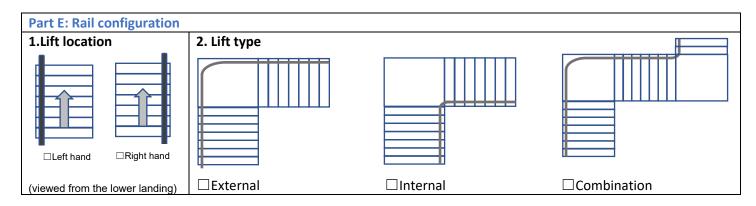

|          |
| 4. Will the hand rails (lift side) be removed? |           | ed?                     | 5. Will the hand rails (opposite side) be removed? |                         |                                          |                         |          |
| □Yes                                           |           |                         | □Yes                                               |                         |                                          |                         |          |
| ☐No Handrail width (to wall)?                  |           |                         |                                                    | $\square$ No            | Handrail width (to                       | o wall)?                |          |

190614 Page **2** of **5** 











190614 Page **3** of **5** 



# Pint KEEP MOVING

#### **Curved Stairlift Survey Form**



**Part F: Supporting information** 

190614 Page **4** of **5** 



## **Curved Stairlift Survey Form**



| Please describe any modifications to the staircase that will take place prior to the installation. |  |  |  |  |  |
|----------------------------------------------------------------------------------------------------|--|--|--|--|--|
|                                                                                                    |  |  |  |  |  |
|                                                                                                    |  |  |  |  |  |
|                                                                                                    |  |  |  |  |  |
|