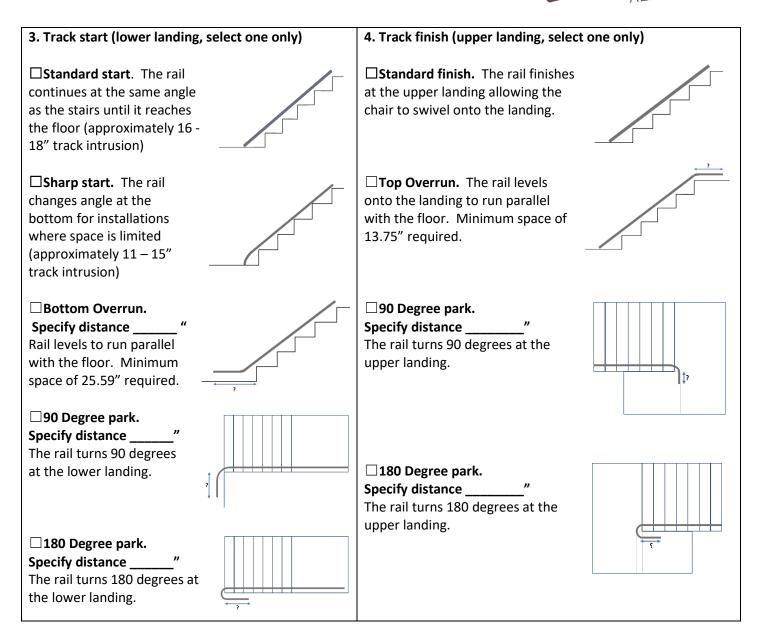

| 5. Will the hand rails (opposite side) be removed? |                         |                                          |                         |          |
| □Yes                                           |           |                         | □Yes                                               |                         |                                          |                         |          |
| ☐No Handrail width (to wall)?                  |           |                         |                                                    | $\square$ No            | Handrail width (to                       | o wall)?                |          |

190614 Page **2** of **5** 











190614 Page **3** of **5** 



# Pint KEEP MOVING

#### **Curved Stairlift Survey Form**



**Part F: Supporting information** 

190614 Page **4** of **5** 



## **Curved Stairlift Survey Form**



| Please describe any modifications to the staircase that will take place prior to the installation. |  |  |  |  |  |
|----------------------------------------------------------------------------------------------------|--|--|--|--|--|
|                                                                                                    |  |  |  |  |  |
|                                                                                                    |  |  |  |  |  |
|                                                                                                    |  |  |  |  |  |
|