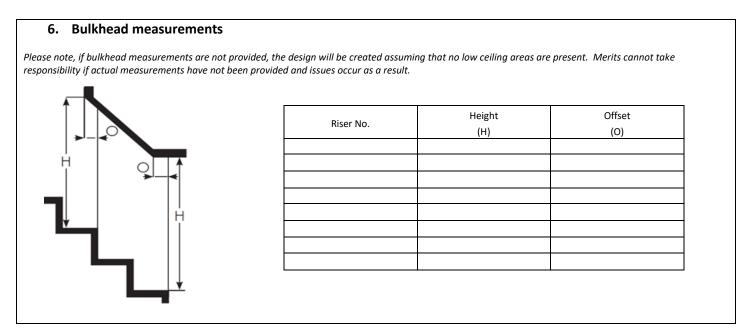

|          |
| 4. Will the hand rails (lift side) be removed? |           | ed?                     | 5. Will the hand rails (opposite side) be removed? |                         |                                          |                         |          |
| □Yes                                           |           |                         | □Yes                                               |                         |                                          |                         |          |
| ☐No Handrail width (to wall)?                  |           |                         |                                                    | $\square$ No            | Handrail width (to                       | o wall)?                |          |

190614 Page **2** of **5** 











190614 Page **3** of **5** 



# Pint KEEP MOVING

#### **Curved Stairlift Survey Form**



**Part F: Supporting information** 

190614 Page **4** of **5** 



## **Curved Stairlift Survey Form**



| Please describe any modifications to the staircase that will take place prior to the installation. |  |  |  |  |  |
|----------------------------------------------------------------------------------------------------|--|--|--|--|--|
|                                                                                                    |  |  |  |  |  |
|                                                                                                    |  |  |  |  |  |
|                                                                                                    |  |  |  |  |  |
|