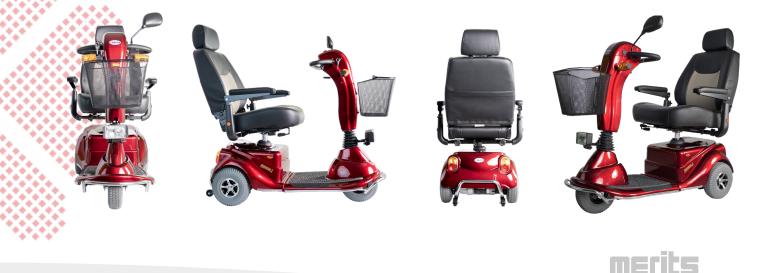

## **Features**

- Hydraulic, adjustable tiller
- 20"W x 20"D x 20"H, sliding, captain seat
- Half speed inhibit switch
- Headlight, tail lights, turn signals and hazard lights
- 4″ ground clearance
- Three wheels provide a tighter turning radius for increased maneuverability

# Specifications

| Product#                  | S 131              |
|---------------------------|--------------------|
| Weight Capacity           | 400 lbs.           |
| Drivetrain                | RWD                |
| Maximum Speed             | 5 mph              |
| Per-Charge Range          | up to 18 miles     |
| Battery Size (2 required) | 12V/U1 (34AH)      |
| Ground Clearance          | 4″                 |
| Turning Radius            | 39″                |
| Overall Length            | 47"                |
| Overall Width             | 23″                |
| Overall Height            | 45.5″              |
| Suspension                | Yes                |
| Seat-to-Floor Height      | 16″ - 19″          |
| Seat-to-Ground Height     | 25″ - 28″          |
| Seat Width                | 20″                |
| Seat Depth                | 20″                |
| Backrest Height           | 20″                |
| Total Weight              | 178 lbs.           |
| Weight of Heaviest Pc.    | 86 lbs.            |
| Motor                     | DC 24V, 250W       |
| Controller                | Dynamic Rhino2 90A |
| Charger                   | 5A off-board       |
| Gradient                  | 8°                 |
| Front Wheels              | 10″ flat-free      |
| Drive Wheels              | 10″ flat-free      |
| HCPCS Code                | K0807              |
| Color Option              | Red                |