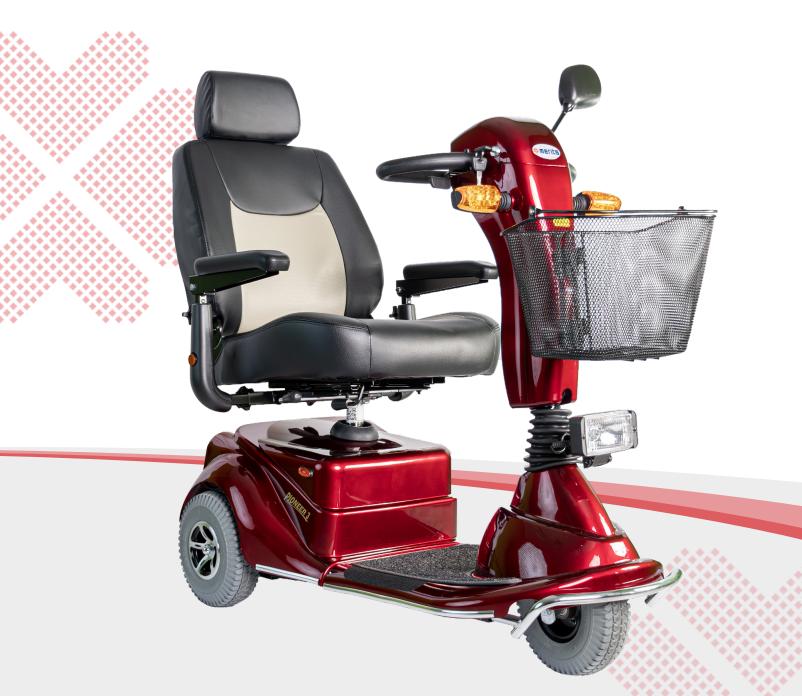

## **Features**

- Hydraulic, adjustable tiller
- 20"W x 20"D x 20"H, sliding, captain seat
- Half speed inhibit switch
- Headlight, tail lights, turn signals and hazard lights
- 4″ ground clearance
- Three wheels provide a tighter turning radius for increased maneuverability

## Accessories

- Oxygen Tank Holder
- Cane & Crutch Holder
- Walker Holder
- (Lg) Foldable Rear Basket
- (Med) Foldable Rear Basket
- Cover

# Specifications

| Product#                  | S 131              |
|---------------------------|--------------------|
| Weight Capacity           | 400 lbs.           |
| Drivetrain                | RWD                |
| Maximum Speed             | 5 mph              |
| Per-Charge Range          | up to 18 miles     |
| Battery Size (2 required) | 12V/U1 (34AH)      |
| Ground Clearance          | 4″                 |
| Turning Radius            | 39″                |
| Overall Length            | 47"                |
| Overall Width             | 23″                |
| Overall Height            | 45.5″              |
| Suspension                | Yes                |
| Seat-to-Floor Height      | 16″ - 19″          |
| Seat-to-Ground Height     | 25″ - 28″          |
| Seat Width                | 20″                |
| Seat Depth                | 20″                |
| Backrest Height           | 20″                |
| Total Weight              | 178 lbs.           |
| Weight of Heaviest Pc.    | 86 lbs.            |
| Motor                     | DC 24V, 250W       |
| Controller                | Dynamic Rhino2 90A |
| Charger                   | 5A off-board       |
| Gradient                  | 8°                 |
| Front Wheels              | 10″ flat-free      |
| Drive Wheels              | 10″ flat-free      |
| HCPCS Code                | K0807              |
| Color Option              | Red                |