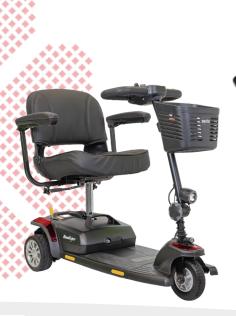

## ROADSTER S3 S731RS3

Three Wheel Scooter w/Lift Option

**Enhancing Life Through Mobility.** 

Contact your Territory Sales Manager or email us at sales@meritsusa.com

## **Features**

- Tiller angle adjustable for ergonomic driving position and easy on and off.
- Loop tiller with throttle lever to maneuver by palm or finger.
- Transport and store easily with auto latching lockup design.
- Detachable battery pack with built in charging port.
- Large plastic basket.
- Easily disassembles into 5 pieces.
- Extra charging port under dashboard for easy plug in.
- Simple dashboard easy to read.
- No tools needed for set-up.
- High ground clearance of 2"
- Built-in charging port
- Headlight