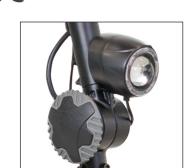

## **Features**

- Tiller angle adjustable for ergonomic driving position and easy on and off.
- Loop tiller with throttle lever to maneuver by palm or finger.
- Transport and store easily with auto latching lockup design.
- Detachable battery pack with built in charging port.
- Large plastic basket.
- Easily disassembles into 5 pieces.
- Extra charging port under dashboard for easy plug in.
- Simple dashboard easy to read.
- No tools needed for set-up.
- High ground clearance of 2"
- Built-in charging port
- Headlight