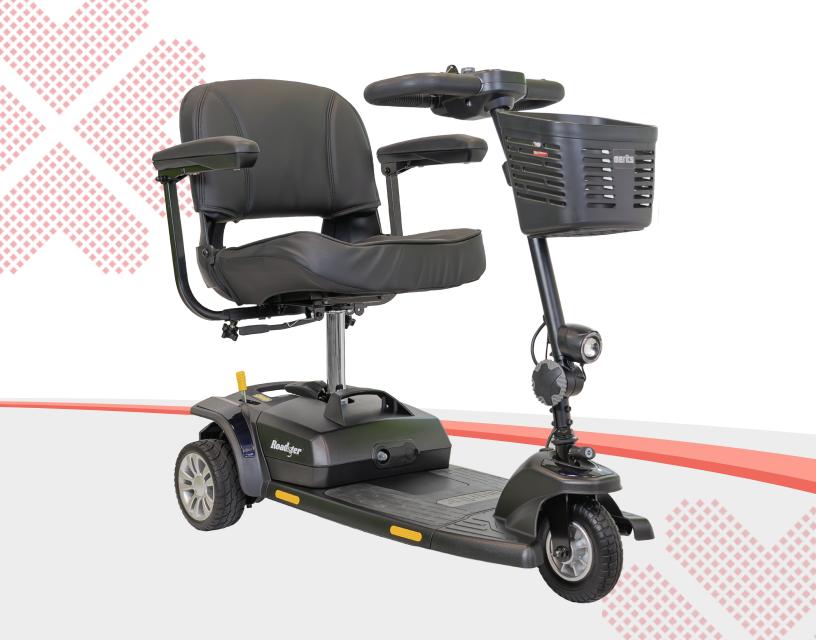

## ROADSTER S3 S731RS3

Three Wheel Scooter w/Lift Option

**Enhancing Life Through Mobility.** 

Contact your Territory Sales Manager or email us at sales@meritsusa.com

## **Features**

- Tiller angle adjustable for ergonomic driving position and easy on and off.
- Loop tiller with throttle lever to maneuver by palm or finger.
- Transport and store easily with auto latching lockup design.
- Detachable battery pack with built in charging port.
- Large plastic basket.
- Easily disassembles into 5 pieces.
- Extra charging port under dashboard for easy plug in.
- Simple dashboard easy to read.
- No tools needed for set-up.
- High ground clearance of 2"
- Built-in charging port
- Headlight