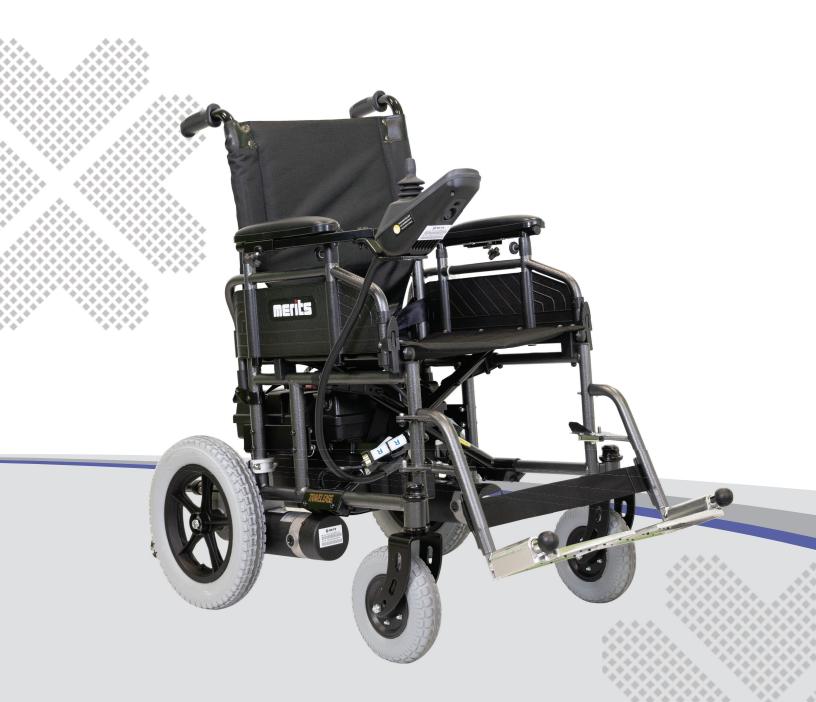

# TRAVEL EASEP101Portable Folding Power Chair

K0822 / K0824

### **Features**

- Optional weight capacity of 300 or 400 lbs.
- 12.5" rubber drive tires for superior traction
- 4.8" ground clearance for easy obstacle clearance
- Foldable for improved storage and transportation

## Accessories

- USB charger
- Oxygen tank holder
- Swing-away joystick
- Cup holder
- Side bag
- Weather cover

### Options

- Multiple seat sizes available
- Height adjustable flip-up armrests and swing-away footrests
- Elevating leg rests (E0990)
- 4 Seat cushions for maximum comfort

| Specifications |  |
|----------------|--|
|----------------|--|