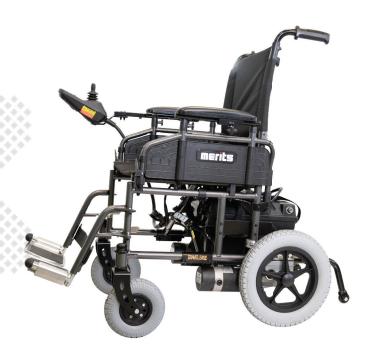

# TRAVEL EASEP101Portable Folding Power Chair

K0822 / K0824

### **Features**

- Optional weight capacity of 300 or 400 lbs.
- 12.5" rubber drive tires for superior traction
- 4.8" ground clearance for easy obstacle clearance
- Foldable for improved storage and transportation

## Accessories

- USB charger
- Oxygen tank holder
- Swing-away joystick
- Cup holder
- Side bag
- Weather cover

### Options

- Multiple seat sizes available
- Height adjustable flip-up armrests and swing-away footrests
- Elevating leg rests (E0990)
- 4 Seat cushions for maximum comfort

| Specifications |  |
|----------------|--|
|----------------|--|