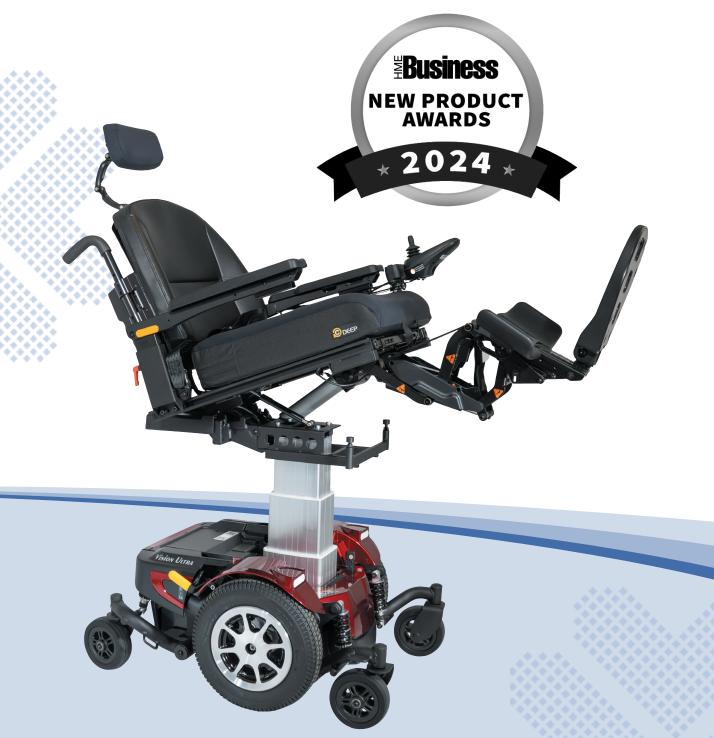

## ULTRA 3A P325

### Tilt | Elevate | Articulating Foot Platform

K0835

**Enhancing Life Through Mobility.** 

Contact your Territory Sales Manager or email us at sales@meritsusa.com

#### **Features**

- Center of gravity tilt 0° 50° posterior
- Bright LED lights, included
- Articulating Foot Platform (AFP) with simultaneous extension and articulation
- Tension-adjustable front and rear suspension
- Adjustable seat width and depth from 16" 22"; depth adjustable in 1" increments
- 24" base width and seat-to-floor height as low as 16.5"
- Rated up to 19 miles per charge

## **Options**

- 22NF battery upgrade
- 12" elevating seat
- Power articulating foot platform
- Elevating leg rests or swing-away footrests
- Swing-away joystick
- Oxygen tank holder
- USB charger

# **Specifications**

| Product#                  | P325                                                |
|---------------------------|-----------------------------------------------------|
| Weight Capacity           | 300 lbs.                                            |
| Drivetrain                | MWD                                                 |
| Maximum Speed             | 5 mph                                               |
| Per-Charge Range          | up to 19 mi.                                        |
| Battery Size (2 required) | 35Ah, U1; 55Ah, 22NF,<br>55Ah, 22NF GEL             |
| Ground Clearance          | 2.5"                                                |
| Turning Radius            | 26"                                                 |
| Overall Length            | 36"                                                 |
| Overall Width             | 24"                                                 |
| Suspension                | Front and Rear                                      |
| Seat-to-Floor Height      | Power tilt or pan: 16.5"-19.5",<br>Captain: 20"-23" |
| Seat Width                | 16"-22", adjusted in 1" increments                  |
| Seat Depth                | 16"-22", adjusted in 1" increments                  |
| Backrest Height           | 18"-28"                                             |
| Total Weight              | 315 - 384 lbs.                                      |
| Motor                     | 2-Pole/240W                                         |
| Controller                | P&G VR2-A2 60A                                      |
| Charger                   | 6 Amp                                               |
| Gradient                  | 6°                                                  |
| Front Wheels              | Anti-Tipper                                         |
| Drive Wheels              | 14"x 3" foam-filled                                 |
| Casters                   | 6" x 2" foam-filled                                 |
| Color Options             | White Red Blue Charcoal Gray                        |