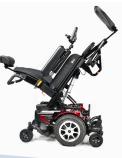

# VISION ULTRA G2 Captain seat | Pan seat | Single Power

К0822 / К0823 / К0835

## Features

- Center of gravity tilt 0° 50° posterior
- Bright LED lights, included
- Shear reduction recline 90° 150°
- Tension-adjustable front and rear suspension
- Adjustable seat width and depth from 16" 22"; depth adjustable in 1" increments
- 24" base width and seat-to-floor height as low as 16.5"
- Rated up to 18 miles per charge

## Options

- 12" elevating seat
- Power articulating foot platform
- Elevating leg rests or swing-away footrests
- Swing-away joystick
- Oxygen tank holder
- USB charger

# Models

Vision Ultra - G2, Standard, Captain P325-2S C Vision Ultra - G2, Standard, Pan P325- 2S S Vision Ultra - G2, Standard, Single Power P325-2SSP S

| and the second |                                                     |
|------------------------------------------------------------------------------------------------------------------|-----------------------------------------------------|
| Product#                                                                                                         | P325                                                |
| Weight Capacity                                                                                                  | 300 lbs.                                            |
| Drivetrain                                                                                                       | MWD                                                 |
| Maximum Speed                                                                                                    | 5 mph                                               |
| Per-Charge Range                                                                                                 | up to 19 mi.                                        |
| Battery Size (2 required)                                                                                        | 35Ah, U1; 55Ah, 22NF,<br>55Ah, 22NF GEL             |
| Ground Clearance                                                                                                 | 2.5″                                                |
| Turning Radius                                                                                                   | 26″                                                 |
| Overall Length                                                                                                   | 36″                                                 |
| Overall Width                                                                                                    | 24″                                                 |
| Suspension                                                                                                       | Front and Rear                                      |
| Seat-to-Floor Height                                                                                             | Power tilt or pan: 16.5″-19.5″,<br>Captain: 20″-23″ |
| Seat Width                                                                                                       | 16"-22", adjusted in 1" increments                  |
| Seat Depth                                                                                                       | 16"-22", adjusted in 1" increments                  |
| Backrest Height                                                                                                  | 18″-28″                                             |
| Total Weight                                                                                                     | 315 - 384 lbs.                                      |
| Motor                                                                                                            | 2-Pole/240W                                         |
| Controller                                                                                                       | P&G VR2-A2 60A                                      |
| Charger                                                                                                          | 6 Amp                                               |
| Gradient                                                                                                         | 6°                                                  |
| Front Wheels                                                                                                     | Anti-Tipper                                         |
| Drive Wheels                                                                                                     | 14″x 3″ foam-filled                                 |
| Casters                                                                                                          | 6" x 2" foam-filled                                 |
| Color Options                                                                                                    | White<br>Red<br>Blue                                |