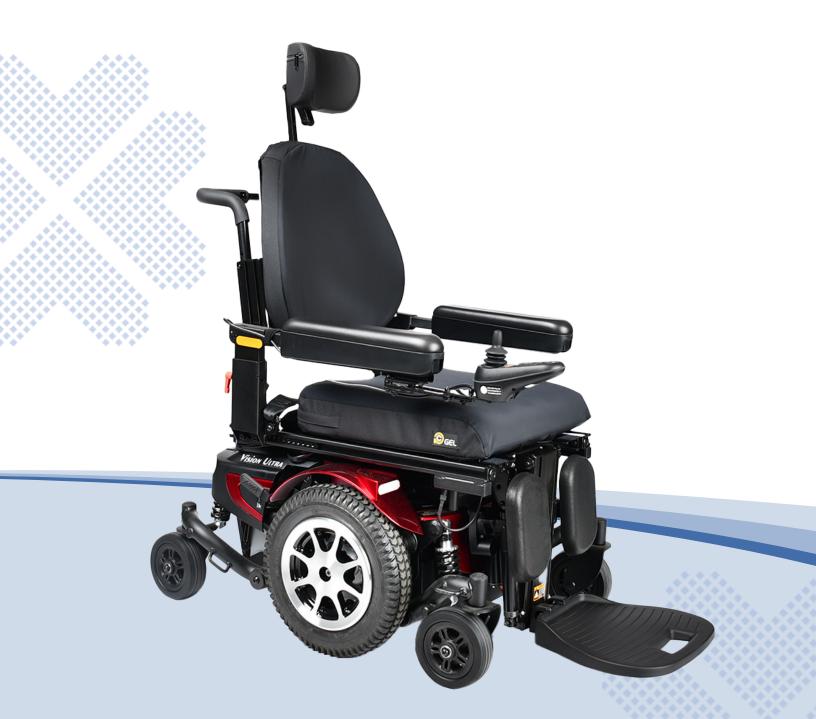

# VISION ULTRA G2 Captain seat | Pan seat | Single Power

К0822 / К0823 / К0835

## Features

- Center of gravity tilt 0° 50° posterior
- Bright LED lights, included
- Shear reduction recline 90° 150°
- Tension-adjustable front and rear suspension
- Adjustable seat width and depth from 16" 22"; depth adjustable in 1" increments
- 24" base width and seat-to-floor height as low as 16.5"
- Rated up to 18 miles per charge

## Options

- 12" elevating seat
- Power articulating foot platform
- Elevating leg rests or swing-away footrests
- Swing-away joystick
- Oxygen tank holder
- USB charger

# Models

Vision Ultra - G2, Standard, Captain P325-2S C Vision Ultra - G2, Standard, Pan P325- 2S S Vision Ultra - G2, Standard, Single Power P325-2SSP S

| and the second |                                                     |
|------------------------------------------------------------------------------------------------------------------|-----------------------------------------------------|
| Product#                                                                                                         | P325                                                |
| Weight Capacity                                                                                                  | 300 lbs.                                            |
| Drivetrain                                                                                                       | MWD                                                 |
| Maximum Speed                                                                                                    | 5 mph                                               |
| Per-Charge Range                                                                                                 | up to 19 mi.                                        |
| Battery Size (2 required)                                                                                        | 35Ah, U1; 55Ah, 22NF,<br>55Ah, 22NF GEL             |
| Ground Clearance                                                                                                 | 2.5″                                                |
| Turning Radius                                                                                                   | 26″                                                 |
| Overall Length                                                                                                   | 36″                                                 |
| Overall Width                                                                                                    | 24″                                                 |
| Suspension                                                                                                       | Front and Rear                                      |
| Seat-to-Floor Height                                                                                             | Power tilt or pan: 16.5″-19.5″,<br>Captain: 20″-23″ |
| Seat Width                                                                                                       | 16"-22", adjusted in 1" increments                  |
| Seat Depth                                                                                                       | 16"-22", adjusted in 1" increments                  |
| Backrest Height                                                                                                  | 18″-28″                                             |
| Total Weight                                                                                                     | 315 - 384 lbs.                                      |
| Motor                                                                                                            | 2-Pole/240W                                         |
| Controller                                                                                                       | P&G VR2-A2 60A                                      |
| Charger                                                                                                          | 6 Amp                                               |
| Gradient                                                                                                         | 6°                                                  |
| Front Wheels                                                                                                     | Anti-Tipper                                         |
| Drive Wheels                                                                                                     | 14″x 3″ foam-filled                                 |
| Casters                                                                                                          | 6" x 2" foam-filled                                 |
| Color Options                                                                                                    | White<br>Red<br>Blue                                |