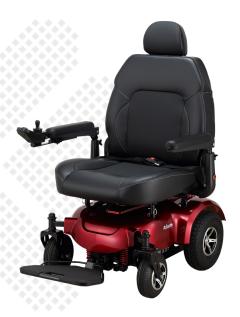

# ATLANTIS P710 Super Heavy Duty RWD Powerbase

K0826 / K0827

**Enhancing Life Through Mobility.** 

Contact your Territory Sales Manager or email us at sales@meritsusa.com

#### **Features**

- Heavy-duty power wheelchair with a weight capacity of 600 lbs.
- Four seat posts provide a stable and durable structure for the frame
- Extra-wide seat and extra-high back provide great comfort for bariatric users
- Super high power in-line motors help riders negotiate 10° uphill ramps with ease
- Adjustable seat depth from 20" 22"; adjustable in 1" increments

## **Specifications**

| •                         |                               |
|---------------------------|-------------------------------|
| Product#                  | P710                          |
| Weight Capacity           | 600 lbs.                      |
| Drivetrain                | RWD                           |
| Seat Type                 | Captain or Pan                |
| Seat Width                | 24" & 26"                     |
| Seat Depth                | 20" & 22"                     |
| Backrest Height           | 24"                           |
| Seat-to-Floor Height      | 23"- 24"                      |
| Overall Length            | 44"                           |
| Overall Width             | 27"                           |
| Overall Height            | 50"                           |
| Turning Radius            | 31.5"                         |
| Ground Clearance          | 3"                            |
| Total Weight              | 304 lbs.                      |
| Wt of Heaviest Pc.        | 167 lbs.                      |
| Max Speed                 | 5 mph                         |
| Range Per Charge          | up to 32 mi.                  |
| Motor                     | DC 24V / 300W                 |
| Controller                | P&G VR2 60A                   |
| Battery Size (2 required) | 75Ah, M24 AGM                 |
| Charger                   | 6A off-board                  |
| Gradient                  | 10°                           |
| Front Wheels              | 9" pneumatic                  |
| Drive Wheels              | 12" pneumatic                 |
| Rear Wheels               | 3" anti-tippers               |
| HCPCS Codes               | K0826 / K0827                 |
| Color Options             | Candy Apple Red Metallic Blue |