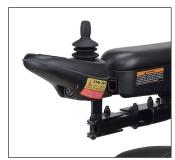

## **Options**

- Captain or Pan power seat option
- 24" or 26" seat width option
- Elevating legrest available (K0195)
- Swing-away joystick
- Flip-up, height-adjustable, detachable armrests