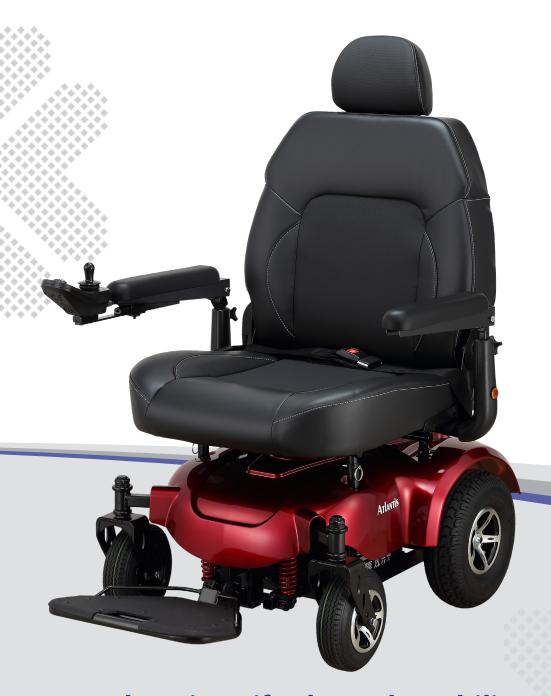

# ATLANTIS P710 Super Heavy Duty RWD Powerbase

K0826 / K0827

**Enhancing Life Through Mobility.** 

Contact your Territory Sales Manager or email us at sales@meritsusa.com

#### **Features**

- Heavy-duty power wheelchair with a weight capacity of 600 lbs.
- Four seat posts provide a stable and durable structure for the frame
- Extra-wide seat and extra-high back provide great comfort for bariatric users
- Super high power in-line motors help riders negotiate 10° uphill ramps with ease
- Adjustable seat depth from 20" 22"; adjustable in 1" increments

## **Options**

- Captain or Pan power seat option
- 24" or 26" seat width option
- Elevating legrest available (K0195)
- Swing-away joystick
- Flip-up, height-adjustable, detachable armrests

## **Specifications**

| •                         |                               |
|---------------------------|-------------------------------|
| Product#                  | P710                          |
| Weight Capacity           | 600 lbs.                      |
| Drivetrain                | RWD                           |
| Seat Type                 | Captain or Pan                |
| Seat Width                | 24" & 26"                     |
| Seat Depth                | 20" & 22"                     |
| Backrest Height           | 24"                           |
| Seat-to-Floor Height      | 23"- 24"                      |
| Overall Length            | 44"                           |
| Overall Width             | 27"                           |
| Overall Height            | 50"                           |
| Turning Radius            | 31.5"                         |
| Ground Clearance          | 3"                            |
| Total Weight              | 304 lbs.                      |
| Wt of Heaviest Pc.        | 167 lbs.                      |
| Max Speed                 | 5 mph                         |
| Range Per Charge          | up to 32 mi.                  |
| Motor                     | DC 24V / 300W                 |
| Controller                | P&G VR2 60A                   |
| Battery Size (2 required) | 75Ah, M24 AGM                 |
| Charger                   | 6A off-board                  |
| Gradient                  | 10°                           |
| Front Wheels              | 9" pneumatic                  |
| Drive Wheels              | 12" pneumatic                 |
| Rear Wheels               | 3" anti-tippers               |
| HCPCS Codes               | K0826 / K0827                 |
| Color Options             | Candy Apple Red Metallic Blue |