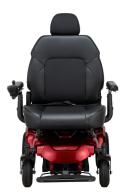

#### **Features**

- Heavy-duty power wheelchair with a weight capacity of 600 lbs.
- Four seat posts provide a stable and durable structure for the frame
- Extra-wide seat and extra-high back provide great comfort for bariatric users
- Super high power in-line motors help riders negotiate 10° uphill ramps with ease
- Adjustable seat depth from 20" 22"; adjustable in 1" increments

## **Specifications**

| •                         |                               |
|---------------------------|-------------------------------|
| Product#                  | P710                          |
| Weight Capacity           | 600 lbs.                      |
| Drivetrain                | RWD                           |
| Seat Type                 | Captain or Pan                |
| Seat Width                | 24" & 26"                     |
| Seat Depth                | 20" & 22"                     |
| Backrest Height           | 24"                           |
| Seat-to-Floor Height      | 23"- 24"                      |
| Overall Length            | 44"                           |
| Overall Width             | 27"                           |
| Overall Height            | 50"                           |
| Turning Radius            | 31.5"                         |
| Ground Clearance          | 3"                            |
| Total Weight              | 304 lbs.                      |
| Wt of Heaviest Pc.        | 167 lbs.                      |
| Max Speed                 | 5 mph                         |
| Range Per Charge          | up to 32 mi.                  |
| Motor                     | DC 24V / 300W                 |
| Controller                | P&G VR2 60A                   |
| Battery Size (2 required) | 75Ah, M24 AGM                 |
| Charger                   | 6A off-board                  |
| Gradient                  | 10°                           |
| Front Wheels              | 9" pneumatic                  |
| Drive Wheels              | 12" pneumatic                 |
| Rear Wheels               | 3" anti-tippers               |
| HCPCS Codes               | K0826 / K0827                 |
| Color Options             | Candy Apple Red Metallic Blue |