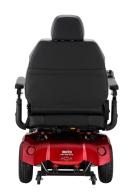

#### **Features**

- Heavy-duty power wheelchair with a weight capacity of 600 lbs.
- Four seat posts provide a stable and durable structure for the frame
- Extra-wide seat and extra-high back provide great comfort for bariatric users
- Super high power in-line motors help riders negotiate 10° uphill ramps with ease
- Adjustable seat depth from 20" 22"; adjustable in 1" increments

## **Specifications**

| •                         |                               |
|---------------------------|-------------------------------|
| Product#                  | P710                          |
| Weight Capacity           | 600 lbs.                      |
| Drivetrain                | RWD                           |
| Seat Type                 | Captain or Pan                |
| Seat Width                | 24" & 26"                     |
| Seat Depth                | 20" & 22"                     |
| Backrest Height           | 24"                           |
| Seat-to-Floor Height      | 23"- 24"                      |
| Overall Length            | 44"                           |
| Overall Width             | 27"                           |
| Overall Height            | 50"                           |
| Turning Radius            | 31.5"                         |
| Ground Clearance          | 3"                            |
| Total Weight              | 304 lbs.                      |
| Wt of Heaviest Pc.        | 167 lbs.                      |
| Max Speed                 | 5 mph                         |
| Range Per Charge          | up to 32 mi.                  |
| Motor                     | DC 24V / 300W                 |
| Controller                | P&G VR2 60A                   |
| Battery Size (2 required) | 75Ah, M24 AGM                 |
| Charger                   | 6A off-board                  |
| Gradient                  | 10°                           |
| Front Wheels              | 9" pneumatic                  |
| Drive Wheels              | 12" pneumatic                 |
| Rear Wheels               | 3" anti-tippers               |
| HCPCS Codes               | K0826 / K0827                 |
| Color Options             | Candy Apple Red Metallic Blue |