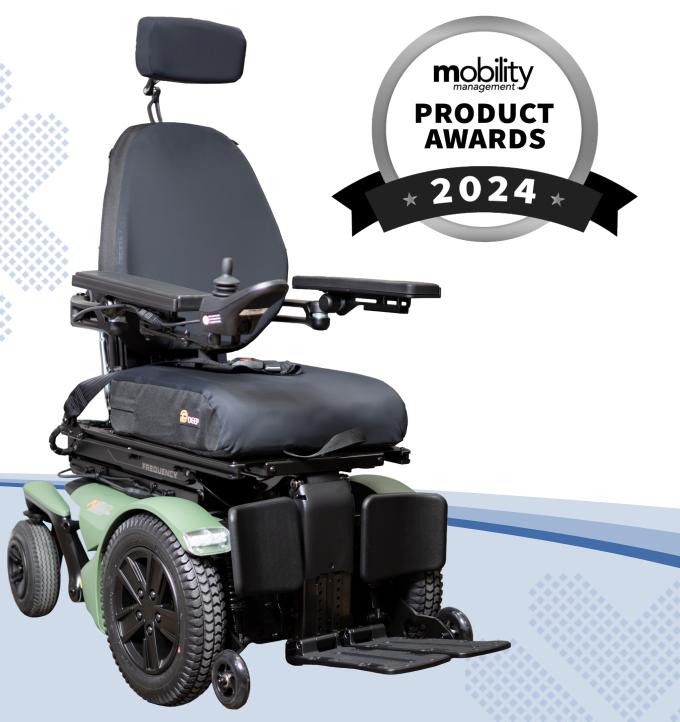

#### **Features**

- 22.5" wide front wheel drive chair is easy to maneuver in tight spots, narrow hallways and door frames
- Tight 90° turns
- Navigating over uneven terrain is easy with FWD 14" drive tires, maintaining contact.
- Independent hydraulic, high-performance suspension
- Large 9" rear casters to navigate obstacles and rough terrain
- Bright LED lights, included
- Tool-free, rear battery access
- Power recline adjustments, 85° 160°
- Powered by MK batteries, rated up to 19 miles per charge

## **Specifications**

|                           | - 0                  |
|---------------------------|----------------------|
| Product#                  | P335                 |
| Weight Capacity           | 300 lbs.             |
| Drivetrain                | FWD                  |
| Seat Width                | 14 - 20"             |
| Seat Depth                | 14 - 20"             |
| Backrest Height           | 18 - 22"             |
| Seat-to-Floor Height      | 17.5 - 19.5"         |
| Seat Elevation (Optional) | 12"                  |
| Overall Length            | 39.6"                |
| Overall Width             | 22.5"                |
| Overall Height            | 41.5"                |
| Turning Radius            | 26" w/o footplate    |
| Ground Clearance          | 3"                   |
| Total Weight              | 350-385 lbs.         |
| Max Speed                 | 5.2 mph              |
| Battery Size (2 required) | 50Ah, M50 AGM        |
| Range Per Charge          | up to 19 mi.         |
| Motor                     | 2-Pole/222W          |
| Controller                | R-NET 90A            |
| Charger                   | 6 Amp                |
| Gradient                  | 7.5°                 |
| Front Wheels              | Anti-Tipper          |
| Drive Wheels              | 14"x 3" hybrid gel   |
| Rear Wheels               | 9" hybrid gel        |
| HCPCSCode                 | K0856/K0861          |
| Color Options             | Black Noir Dove Gray |