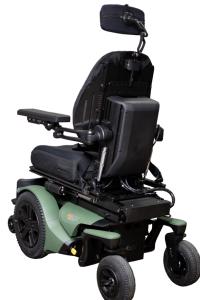

#### **Features**

- 22.5" wide front wheel drive chair is easy to maneuver in tight spots, narrow hallways and door frames
- Tight 90° turns
- Navigating over uneven terrain is easy with FWD 14" drive tires, maintaining contact.
- Independent hydraulic, high-performance suspension
- Large 9" rear casters to navigate obstacles and rough terrain
- Bright LED lights, included
- Tool-free, rear battery access
- Power recline adjustments, 85° 160°
- Powered by MK batteries, rated up to 19 miles per charge

## **Specifications**

|                           | - 0                  |
|---------------------------|----------------------|
| Product#                  | P335                 |
| Weight Capacity           | 300 lbs.             |
| Drivetrain                | FWD                  |
| Seat Width                | 14 - 20"             |
| Seat Depth                | 14 - 20"             |
| Backrest Height           | 18 - 22"             |
| Seat-to-Floor Height      | 17.5 - 19.5"         |
| Seat Elevation (Optional) | 12"                  |
| Overall Length            | 39.6"                |
| Overall Width             | 22.5"                |
| Overall Height            | 41.5"                |
| Turning Radius            | 26" w/o footplate    |
| Ground Clearance          | 3"                   |
| Total Weight              | 350-385 lbs.         |
| Max Speed                 | 5.2 mph              |
| Battery Size (2 required) | 50Ah, M50 AGM        |
| Range Per Charge          | up to 19 mi.         |
| Motor                     | 2-Pole/222W          |
| Controller                | R-NET 90A            |
| Charger                   | 6 Amp                |
| Gradient                  | 7.5°                 |
| Front Wheels              | Anti-Tipper          |
| Drive Wheels              | 14"x 3" hybrid gel   |
| Rear Wheels               | 9" hybrid gel        |
| HCPCSCode                 | K0856/K0861          |
| Color Options             | Black Noir Dove Gray |