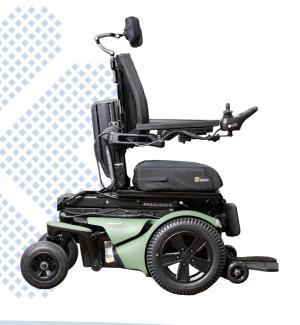

#### **Features**

- 22.5" wide front wheel drive chair is easy to maneuver in tight spots, narrow hallways and door frames
- Tight 90° turns
- Navigating over uneven terrain is easy with FWD 14" drive tires, maintaining contact.
- Independent hydraulic, high-performance suspension
- Large 9" rear casters to navigate obstacles and rough terrain
- Bright LED lights, included
- Tool-free, rear battery access
- Power recline adjustments, 85° 160°
- Powered by MK batteries, rated up to 19 miles per charge

## **Specifications**

|                           | - 0                  |
|---------------------------|----------------------|
| Product#                  | P335                 |
| Weight Capacity           | 300 lbs.             |
| Drivetrain                | FWD                  |
| Seat Width                | 14 - 20"             |
| Seat Depth                | 14 - 20"             |
| Backrest Height           | 18 - 22"             |
| Seat-to-Floor Height      | 17.5 - 19.5"         |
| Seat Elevation (Optional) | 12"                  |
| Overall Length            | 39.6"                |
| Overall Width             | 22.5"                |
| Overall Height            | 41.5"                |
| Turning Radius            | 26" w/o footplate    |
| Ground Clearance          | 3"                   |
| Total Weight              | 350-385 lbs.         |
| Max Speed                 | 5.2 mph              |
| Battery Size (2 required) | 50Ah, M50 AGM        |
| Range Per Charge          | up to 19 mi.         |
| Motor                     | 2-Pole/222W          |
| Controller                | R-NET 90A            |
| Charger                   | 6 Amp                |
| Gradient                  | 7.5°                 |
| Front Wheels              | Anti-Tipper          |
| Drive Wheels              | 14"x 3" hybrid gel   |
| Rear Wheels               | 9" hybrid gel        |
| HCPCSCode                 | K0856/K0861          |
| Color Options             | Black Noir Dove Gray |