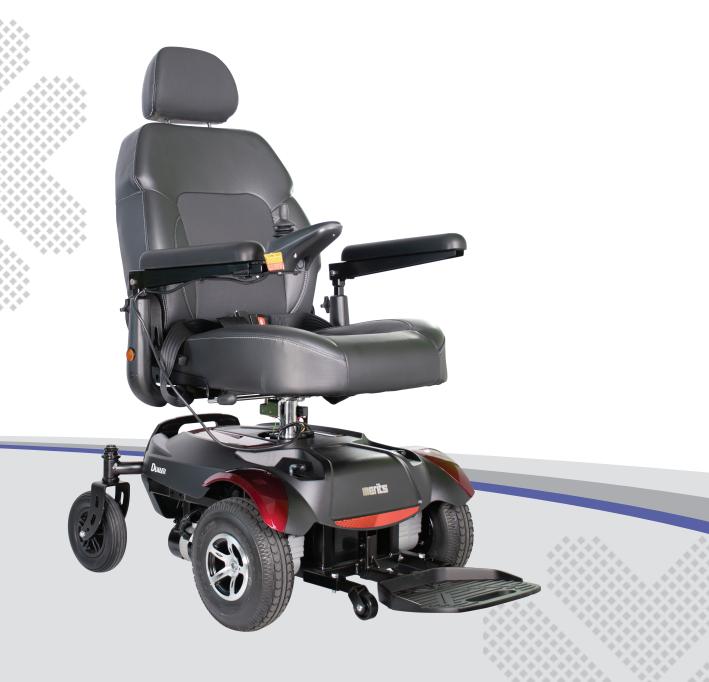

## **Features**

- The Dualer can change from RWD to FWD with swivel of the seat
- Ergonomic semi-reclining seat that reclines up to 135°
- 10" knobby drive tires for superior traction
- Dual footplates for comfort and convenience
- 5" power elevating seat.

## **Options**

- Captain or Pan powered seat option
- Swing-away joystick
- 16" and 18" seat width option
- Elevating legrest available (K1095)

## **Specifications**

| Product#             | P312A             |
|----------------------|-------------------|
| Weight Capacity      | 300 lbs.          |
| Drivetrain           | RWD / FWD         |
| SeatType             | Captain or Pan    |
| Seat Width           | 16" or 18"        |
| Seat Depth           | 18"               |
| Backrest Height      | 20"               |
| Seat-to-Floor Height | 18" - 26"         |
| Seat Elevation       | 5"                |
| Overall Length       | 38"               |
| Overall Width        | 24"               |
| Overall Height       | 41"               |
| Turning Radius       | 21"               |
| Ground Clearance     | 2"                |
| Total Weight         | 189 lbs.          |
| Wt of Heaviest Pc.   | 97 lbs.           |
| Max Speed            | 5 mph             |
| Range Per Charge     | up to 18 mi.      |
| Motor                | DC24V / 180W      |
| Controller           | P&G VR2 60A       |
| Battery Size (x2)    | 35Ah, 12V, U1     |
| Charger              | 5A off-board      |
| Gradient             | 12°               |
| Front Wheels         | 8" - solid        |
| Drive Wheels         | 10" - foam-filled |
| Rear Wheels          | 3" anti-tippers   |
| HCPCS Codes          | K0830 / K0831     |
| Color Options        | Candy Apple Red   |