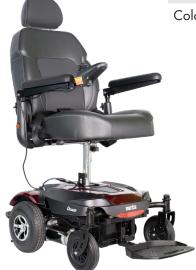

## **Features**

- The Dualer can change from RWD to FWD with swivel of the seat
- Ergonomic semi-reclining seat that reclines up to 135°
- 10" knobby drive tires for superior traction
- Dual footplates for comfort and convenience
- 5" power elevating seat.

## **Options**

- Captain or Pan powered seat option
- Swing-away joystick
- 16" and 18" seat width option
- Elevating legrest available (K1095)

## **Specifications**

| Product#             | P312A             |
|----------------------|-------------------|
| Weight Capacity      | 300 lbs.          |
| Drivetrain           | RWD / FWD         |
| SeatType             | Captain or Pan    |
| Seat Width           | 16" or 18"        |
| Seat Depth           | 18"               |
| Backrest Height      | 20"               |
| Seat-to-Floor Height | 18" - 26"         |
| Seat Elevation       | 5"                |
| Overall Length       | 38"               |
| Overall Width        | 24"               |
| Overall Height       | 41"               |
| Turning Radius       | 21"               |
| Ground Clearance     | 2"                |
| Total Weight         | 189 lbs.          |
| Wt of Heaviest Pc.   | 97 lbs.           |
| Max Speed            | 5 mph             |
| Range Per Charge     | up to 18 mi.      |
| Motor                | DC24V / 180W      |
| Controller           | P&G VR2 60A       |
| Battery Size (x2)    | 35Ah, 12V, U1     |
| Charger              | 5A off-board      |
| Gradient             | 12°               |
| Front Wheels         | 8" - solid        |
| Drive Wheels         | 10" - foam-filled |
| Rear Wheels          | 3" anti-tippers   |
| HCPCS Codes          | K0830 / K0831     |
| Color Options        | Candy Apple Red   |