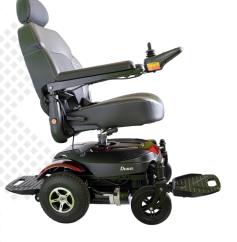

## **Features**

- The Dualer can change from RWD to FWD with swivel of the seat
- Ergonomic semi-reclining seat that reclines up to 135°
- 10" knobby drive tires for superior traction
- Dual footplates for comfort and convenience
- 5" power elevating seat.

## **Options**

- Captain or Pan powered seat option
- Swing-away joystick
- 16" and 18" seat width option
- Elevating legrest available (K1095)

## **Specifications**

| Product#             | P312A             |
|----------------------|-------------------|
| Weight Capacity      | 300 lbs.          |
| Drivetrain           | RWD / FWD         |
| SeatType             | Captain or Pan    |
| Seat Width           | 16" or 18"        |
| Seat Depth           | 18"               |
| Backrest Height      | 20"               |
| Seat-to-Floor Height | 18" - 26"         |
| Seat Elevation       | 5"                |
| Overall Length       | 38"               |
| Overall Width        | 24"               |
| Overall Height       | 41"               |
| Turning Radius       | 21"               |
| Ground Clearance     | 2"                |
| Total Weight         | 189 lbs.          |
| Wt of Heaviest Pc.   | 97 lbs.           |
| Max Speed            | 5 mph             |
| Range Per Charge     | up to 18 mi.      |
| Motor                | DC24V / 180W      |
| Controller           | P&G VR2 60A       |
| Battery Size (x2)    | 35Ah, 12V, U1     |
| Charger              | 5A off-board      |
| Gradient             | 12°               |
| Front Wheels         | 8" - solid        |
| Drive Wheels         | 10" - foam-filled |
| Rear Wheels          | 3" anti-tippers   |
| HCPCS Codes          | K0830 / K0831     |
| Color Options        | Candy Apple Red   |