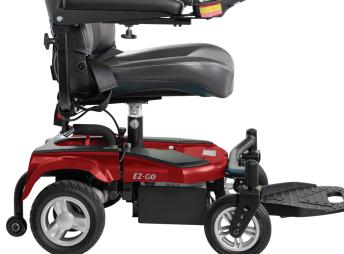

## **Specifications**

| Product#                  | P321             |
|---------------------------|------------------|
| Weight Capacity           | 300 lbs.         |
| Drivetrain                | RWD              |
| Seat Type                 | Stadium          |
| Seat Width                | 18"              |
| Seat Depth                | 15"              |
| Backrest Height           | 17"              |
| Seat-to-Floor Height      | 18" - 20"        |
| Overall Length            | 27"              |
| Overall Width             | 23"              |
| Overall Height            | 43"              |
| Turning Radius            | 23"              |
| Ground Clearance          | 1.8"             |
| Total Weight              | 113 lbs.         |
| Wt of Heaviest Pc.        | 54 lbs.          |
| Max Speed                 | 4.5 mph          |
| Range Per Charge          | up to 12 mi.     |
| Motor                     | DC 24V / 90W     |
| Controller                | P&G NVR2         |
| Battery Size (2 required) | 12Ah, ES 12 AGM  |
| Charger                   | 1.5A off-board   |
| Gradient                  | 6°               |
| Front Wheels              | 7" - solid       |
| Drive Wheels              | 8" - foam-filled |
| Rear Wheels               | 3" anti-tippers  |
| HCPCSCode                 | K0814            |
| Color Options             | Red<br>Black     |