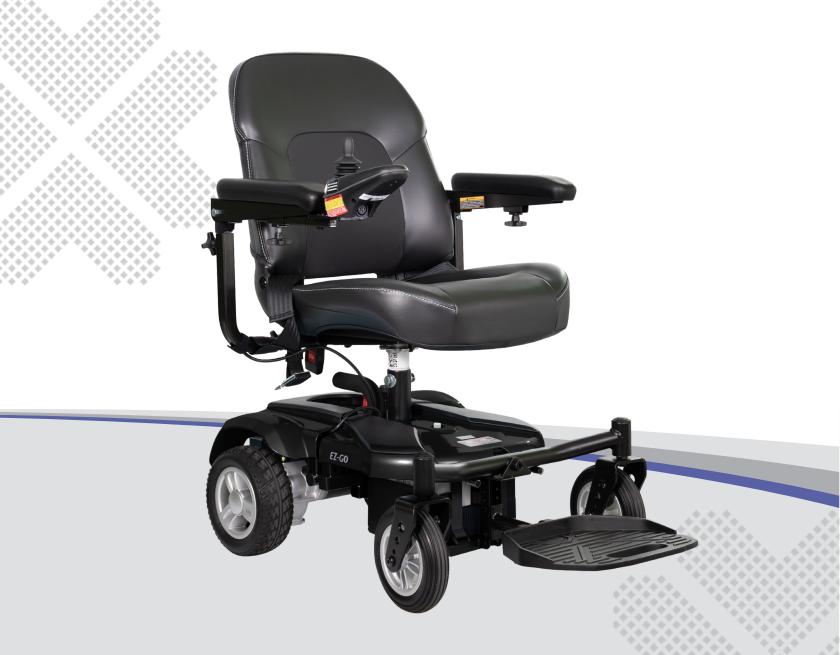

## **Features**

- Ergonomic mid-back seat for additional back support
- Quick connect feature for easy assembly and transportation
- Turning radius of 23" for easy maneuverability in tight spaces
- Weight capacity, 300 lbs.
- Compact and lightweight design, weighs a total of 113 lbs.

## Accessories

- Oxygen tank holder
- Cup holder
- Cane & crutch holder
- Mounting bracket for cup holder
- Walker holder
- Side bag
- Foldable rear basket
- USB charger

## **Specifications**

| Product#                  | P321             |
|---------------------------|------------------|
| Weight Capacity           | 300 lbs.         |
| Drivetrain                | RWD              |
| Seat Type                 | Stadium          |
| Seat Width                | 18"              |
| Seat Depth                | 15"              |
| Backrest Height           | 17"              |
| Seat-to-Floor Height      | 18" - 20"        |
| Overall Length            | 27"              |
| Overall Width             | 23"              |
| Overall Height            | 43"              |
| Turning Radius            | 23"              |
| Ground Clearance          | 1.8"             |
| Total Weight              | 113 lbs.         |
| Wt of Heaviest Pc.        | 54 lbs.          |
| Max Speed                 | 4.5 mph          |
| Range Per Charge          | up to 12 mi.     |
| Motor                     | DC 24V / 90W     |
| Controller                | P&G NVR2         |
| Battery Size (2 required) | 12Ah, ES 12 AGM  |
| Charger                   | 1.5A off-board   |
| Gradient                  | 6°               |
| Front Wheels              | 7" - solid       |
| Drive Wheels              | 8" - foam-filled |
| Rear Wheels               | 3" anti-tippers  |
| HCPCSCode                 | K0814            |
| Color Options             | Red<br>Black     |