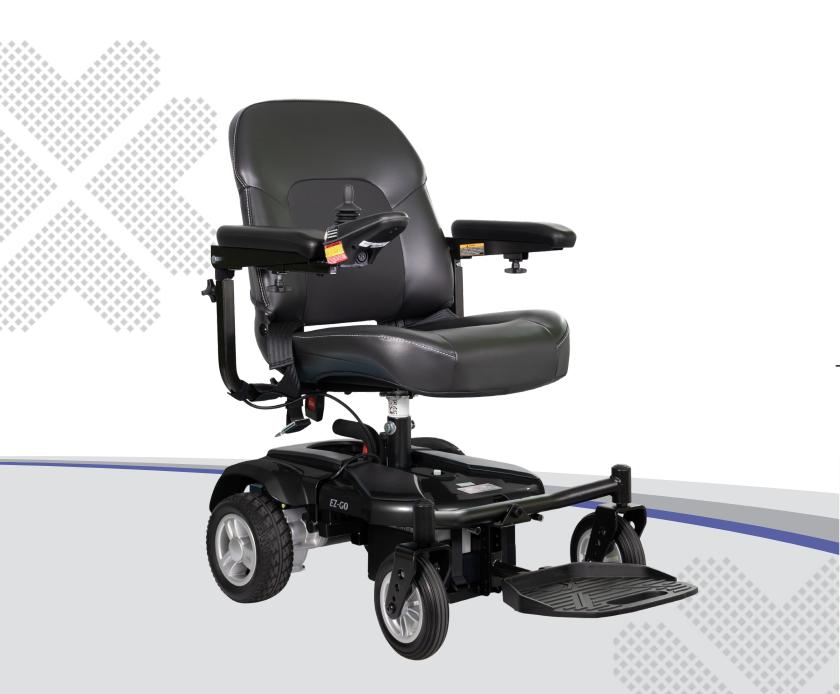

## Features

- Ergonomic mid-back seat for additional back support
- Quick connect feature for easy assembly and transportation
- Turning radius of 23" for easy maneuverability in tight spaces
- Weight capacity, 300 lbs.
- Compact and lightweight design, weighs a total of 113 lbs.

## Accessories

- Oxygen tank holder
- Cup holder
- Cane & crutch holder
- Mounting bracket for cup holder
- Walker holder
- Side bag
- Foldable rear basket
- USB charger

## **Specifications**

| Product#                  | P321             |
|---------------------------|------------------|
| Weight Capacity           | 300 lbs.         |
| Drivetrain                | RWD              |
| Seat Type                 | Stadium          |
| Seat Width                | 18″              |
| Seat Depth                | 15″              |
| Backrest Height           | 17″              |
| Seat-to-Floor Height      | 18″ - 20″        |
| Overall Length            | 27″              |
| Overall Width             | 23″              |
| Overall Height            | 43″              |
| Turning Radius            | 23″              |
| Ground Clearance          | 1.8″             |
| Total Weight              | 113 lbs.         |
| Wt of Heaviest Pc.        | 54 lbs.          |
| Max Speed                 | 4.5 mph          |
| Range Per Charge          | up to 12 mi.     |
| Motor                     | DC 24V / 90W     |
| Controller                | P&G NVR2         |
| Battery Size (2 required) | 12Ah, 12V        |
| Charger                   | 1.5A off-board   |
| Gradient                  | 6°               |
| Front Wheels              | 7" - solid       |
| Drive Wheels              | 8″ - foam-filled |
| Rear Wheels               | 3″ anti-tippers  |
| HCPCSCode                 | K0814            |
| Color Options             | Red<br>Black     |