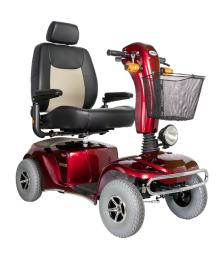

## PIONEER 10 S341

Heavy Duty 4 Wheel Scooter

K0899

**Enhancing Life Through Mobility.** 

Contact your Territory Sales Manager or email us at sales@meritsusa.com

## **Features**

- Hydraulic, adjustable tiller
- 22"W x 20"D x 22"H, sliding, captain seat
- Half speed inhibit switch
- Headlight, tail lights, turn signals, and hazard lights
- 4" ground clearance
- Four wheels provide more stability

## **Specifications**

| •                         |                     |
|---------------------------|---------------------|
| Product#                  | S341                |
| Weight Capacity           | 500 lbs.            |
| Drivetrain                | RWD                 |
| Maximum Speed             | 6 mph               |
| Per-Charge Range          | up to 32 miles      |
| Battery Size (2 required) | 75Ah, M24 AGM       |
| Ground Clearance          | 4"                  |
| Turning Radius            | 62"                 |
| Overall Length            | 59"                 |
| Overall Width             | 27"                 |
| Overall Height            | 47"                 |
| Suspension                | Yes                 |
| Seat-to-Floor Height      | 16" - 19"           |
| Seat-to-Ground Height     | 25" - 28"           |
| Seat Width                | 22"                 |
| Seat Depth                | 20"                 |
| Backrest Height           | 22"                 |
| Total Weight              | 269 lbs.            |
| Weight of Heaviest Pc.    | 121 lbs.            |
| Motor                     | DC 24V, 400W        |
| Controller                | Dynamic Rhino2 160A |
| Charger                   | 6A off-board        |
| Gradient                  | 12°                 |
| Front Wheels              | 12.5" flat-free     |
| Drive Wheels              | 12.5" flat-free     |
| HCPCS Code                | K0899               |
| Color Option              | Red                 |