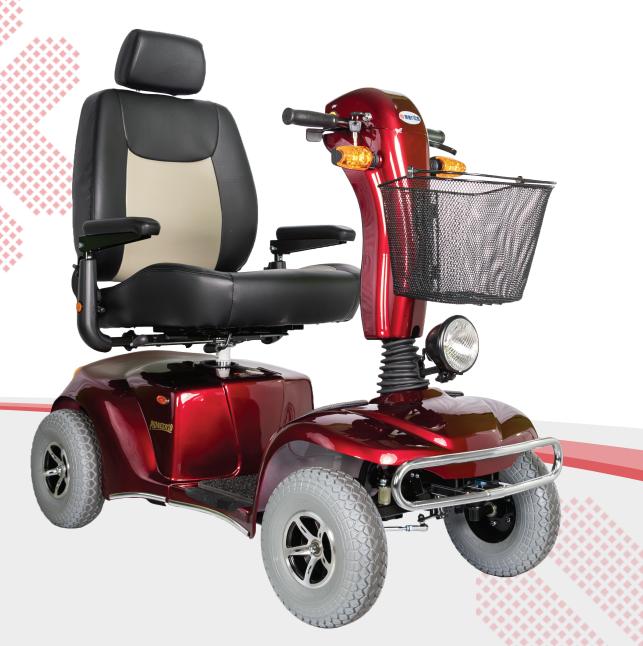

## PIONEER 10 S341

Heavy Duty 4 Wheel Scooter

K0899

**Enhancing Life Through Mobility.** 

Contact your Territory Sales Manager or email us at sales@meritsusa.com

## **Features**

- Hydraulic, adjustable tiller
- 22"W x 20"D x 22"H, sliding, captain seat
- Half speed inhibit switch
- Headlight, tail lights, turn signals, and hazard lights
- 4" ground clearance
- Four wheels provide more stability

## **Specifications**

| •                         |                     |
|---------------------------|---------------------|
| Product#                  | S341                |
| Weight Capacity           | 500 lbs.            |
| Drivetrain                | RWD                 |
| Maximum Speed             | 6 mph               |
| Per-Charge Range          | up to 32 miles      |
| Battery Size (2 required) | 75Ah, M24 AGM       |
| Ground Clearance          | 4"                  |
| Turning Radius            | 62"                 |
| Overall Length            | 59"                 |
| Overall Width             | 27"                 |
| Overall Height            | 47"                 |
| Suspension                | Yes                 |
| Seat-to-Floor Height      | 16" - 19"           |
| Seat-to-Ground Height     | 25" - 28"           |
| Seat Width                | 22"                 |
| Seat Depth                | 20"                 |
| Backrest Height           | 22"                 |
| Total Weight              | 269 lbs.            |
| Weight of Heaviest Pc.    | 121 lbs.            |
| Motor                     | DC 24V, 400W        |
| Controller                | Dynamic Rhino2 160A |
| Charger                   | 6A off-board        |
| Gradient                  | 12°                 |
| Front Wheels              | 12.5" flat-free     |
| Drive Wheels              | 12.5" flat-free     |
| HCPCS Code                | K0899               |
| Color Option              | Red                 |