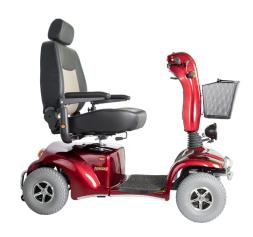

## PIONEER 10 S341

Heavy Duty 4 Wheel Scooter

K0899

**Enhancing Life Through Mobility.** 

Contact your Territory Sales Manager or email us at sales@meritsusa.com

## **Features**

- Hydraulic, adjustable tiller
- 22"W x 20"D x 22"H, sliding, captain seat
- Half speed inhibit switch
- Headlight, tail lights, turn signals, and hazard lights
- 4" ground clearance
- Four wheels provide more stability