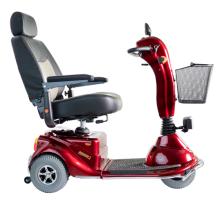

## **Features**

- Hydraulic, adjustable tiller
- 20"W x 20"D x 20"H, sliding, captain seat
- Half speed inhibit switch
- Headlight, tail lights, turn signals and hazard lights
- 4" ground clearance
- Three wheels provide a tighter turning radius for increased maneuverability

## **Specifications**

| •                         |                    |
|---------------------------|--------------------|
| Product#                  | S 131              |
| Weight Capacity           | 400 lbs.           |
| Drivetrain                | RWD                |
| Maximum Speed             | 5 mph              |
| Per-Charge Range          | up to 18 miles     |
| Battery Size (2 required) | 33Ah, U1 AGM       |
| Ground Clearance          | 4"                 |
| Turning Radius            | 39"                |
| Overall Length            | 47"                |
| Overall Width             | 23"                |
| Overall Height            | 45.5"              |
| Suspension                | Yes                |
| Seat-to-Deck Height       | 16" - 19"          |
| Seat-to-Ground Height     | 25" - 28"          |
| Seat Width                | 20"                |
| Seat Depth                | 20"                |
| Backrest Height           | 20"                |
| Total Weight              | 178 lbs.           |
| Weight of Heaviest Pc.    | 86 lbs.            |
| Motor                     | DC 24V, 250W       |
| Controller                | Dynamic Rhino2 90A |
| Charger                   | 5A off-board       |
| Gradient                  | 8°                 |
| Front Wheels              | 10" flat-free      |
| Drive Wheels              | 10" flat-free      |
| HCPCS Code                | K0807              |
| Color Option              | Red                |