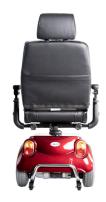

## PIONEER 3 S131

3 Wheel Scooter

K0807

**Enhancing Life Through Mobility.** 

Contact your Territory Sales Manager or email us at sales@meritsusa.com

## **Features**

- Hydraulic, adjustable tiller
- 20"W x 20"D x 20"H, sliding, captain seat
- Half speed inhibit switch
- Headlight, tail lights, turn signals and hazard lights
- 4" ground clearance
- Three wheels provide a tighter turning radius for increased maneuverability

## **Specifications**

| •                         |                    |
|---------------------------|--------------------|
| Product#                  | S 131              |
| Weight Capacity           | 400 lbs.           |
| Drivetrain                | RWD                |
| Maximum Speed             | 5 mph              |
| Per-Charge Range          | up to 18 miles     |
| Battery Size (2 required) | 33Ah, U1 AGM       |
| Ground Clearance          | 4"                 |
| Turning Radius            | 39"                |
| Overall Length            | 47"                |
| Overall Width             | 23"                |
| Overall Height            | 45.5"              |
| Suspension                | Yes                |
| Seat-to-Deck Height       | 16" - 19"          |
| Seat-to-Ground Height     | 25" - 28"          |
| Seat Width                | 20"                |
| Seat Depth                | 20"                |
| Backrest Height           | 20"                |
| Total Weight              | 178 lbs.           |
| Weight of Heaviest Pc.    | 86 lbs.            |
| Motor                     | DC 24V, 250W       |
| Controller                | Dynamic Rhino2 90A |
| Charger                   | 5A off-board       |
| Gradient                  | 8°                 |
| Front Wheels              | 10" flat-free      |
| Drive Wheels              | 10" flat-free      |
| HCPCS Code                | K0807              |
| Color Option              | Red                |