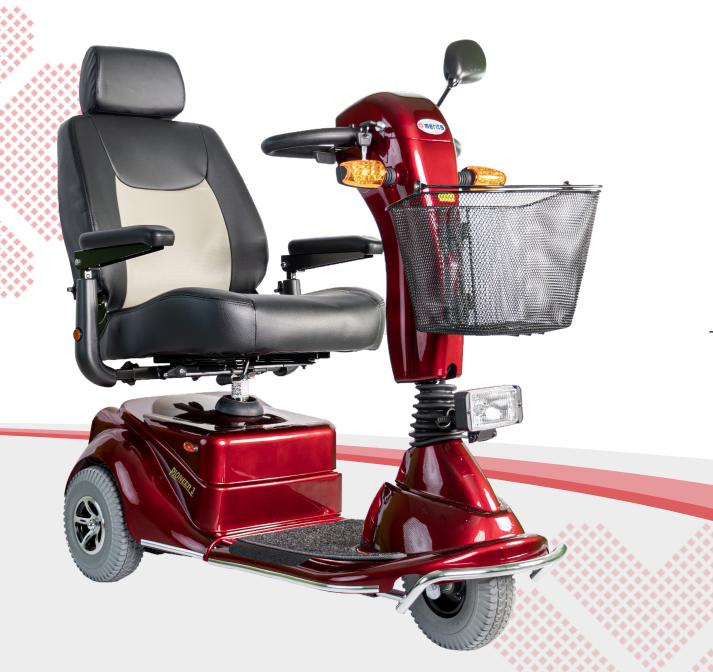

## PIONEER 3 S131

3 Wheel Scooter

K0807

**Enhancing Life Through Mobility.** 

Contact your Territory Sales Manager or email us at sales@meritsusa.com

## **Features**

- Hydraulic, adjustable tiller
- 20"W x 20"D x 20"H, sliding, captain seat
- Half speed inhibit switch
- Headlight, tail lights, turn signals and hazard lights
- 4" ground clearance
- Three wheels provide a tighter turning radius for increased maneuverability