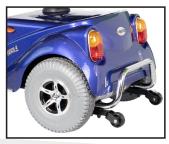

## **Features**

- One-piece frame holds up to 400 lbs.
- Steel bumper comes standard
- Adjustable captain seat
- · Padded foam armrests are height, weight, and angel adjustable
- Hazard lights
- Turn signals
- Headlight and tail lights
- Anti-tippers
- Range of up to 18 miles per charge
- 4" ground clearance
- · Four wheels provide a tighter turning radius for increased maneuverability
- · Optional seat lift

## **Specifications**

| Product#                  | \$141              |
|---------------------------|--------------------|
| Weight Capacity           | 400 lbs            |
| Drivetrain                | RWD                |
| Maximum Speed             | 5 mph              |
| Per-Charge Range          | up to 18 miles     |
| Battery Size (2 required) | 33Ah, U1 AGM       |
| Ground Clearance          | 4"                 |
| Turning Radius            | 52"                |
| Overall Length            | 48"                |
| Overall Width             | 23"                |
| Overall Height            | 45.5"              |
| Seat-to-Ground Height     | 25" - 28"          |
| Seat-to-Deck Height       | 16" - 19"          |
| Seat Width                | 20"                |
| Seat Depth                | 20"                |
| Backrest Height           | 20"                |
| Total Weight              | 189 lbs            |
| Motor                     | DC 24V, 250W       |
| Controller                | Dynamic Rhino2 90A |
| Charger                   | 5A off-board       |
| Gradient                  | 8°                 |
| Front Wheels              | 10" flat-free      |
| Drive Wheels              | 10" flat-free      |
| HCPCS Code                | K0899              |
| Color Options             | Red<br>Blue        |