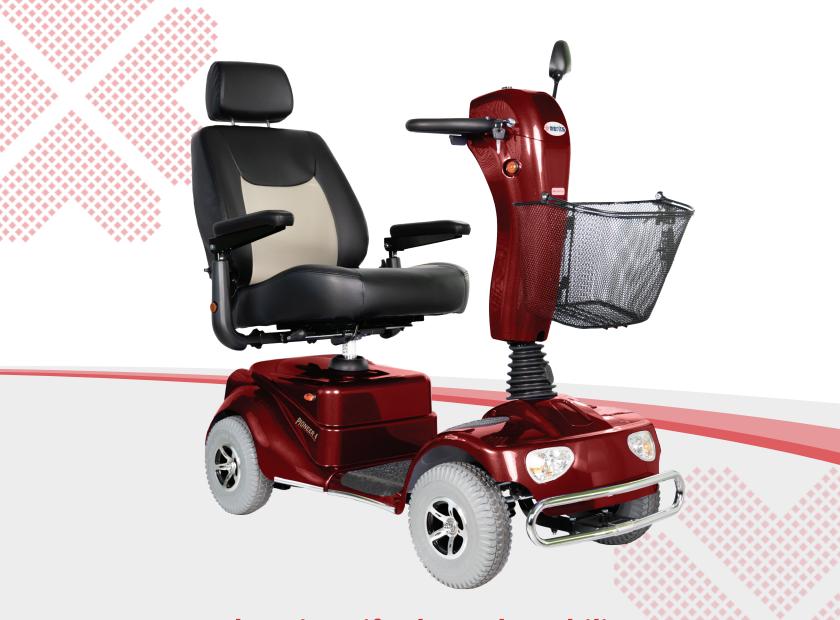

## PIONEER 4 S141

Four Wheel Scooter w/Lift Option

K0899

**Enhancing Life Through Mobility.** 

Contact your Territory Sales Manager or email us at sales@meritsusa.com

## **Features**

- One-piece frame holds up to 400 lbs.
- Steel bumper comes standard
- Adjustable captain seat
- · Padded foam armrests are height, weight, and angel adjustable
- Hazard lights
- Turn signals
- Headlight and tail lights
- Anti-tippers
- Range of up to 18 miles per charge
- 4" ground clearance
- · Four wheels provide a tighter turning radius for increased maneuverability
- · Optional seat lift