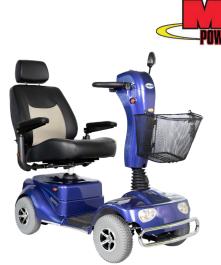

## **Specifications**

| Product#                  | \$141              |
|---------------------------|--------------------|
| Weight Capacity           | 400 lbs            |
| Drivetrain                | RWD                |
| Maximum Speed             | 5 mph              |
| Per-Charge Range          | up to 18 miles     |
| Battery Size (2 required) | 33Ah, U1 AGM       |
| Ground Clearance          | 4"                 |
| Turning Radius            | 52"                |
| Overall Length            | 48"                |
| Overall Width             | 23"                |
| Overall Height            | 45.5"              |
| Seat-to-Ground Height     | 25" - 28"          |
| Seat-to-Deck Height       | 16" - 19"          |
| Seat Width                | 20"                |
| Seat Depth                | 20"                |
| Backrest Height           | 20"                |
| Total Weight              | 189 lbs            |
| Motor                     | DC 24V, 250W       |
| Controller                | Dynamic Rhino2 90A |
| Charger                   | 5A off-board       |
| Gradient                  | 8°                 |
| Front Wheels              | 10" flat-free      |
| Drive Wheels              | 10" flat-free      |
| HCPCS Code                | K0899              |
| Color Options             | Red<br>Blue        |