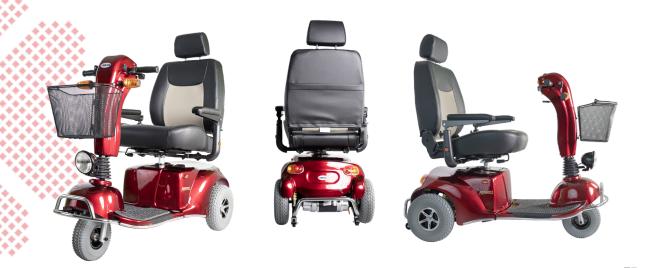

## **PIONEER 9** S331 Heavy Duty Three Wheel Scooter

K0808

### Features

- Hydraulic, adjustable tiller
- 22"W x 20"D x 22"H, sliding, captain seat
- Half speed inhibit switch
- Headlight, tail lights, turn signals, and hazard lights
- 4" ground clearance
- Three wheels provide a tighter turning radius for increased maneuverability

## **Specifications**

| -                         |                     |
|---------------------------|---------------------|
| Product#                  | \$331               |
| Weight Capacity           | 500 lbs             |
| Drivetrain                | RWD                 |
| Maximum Speed             | 6 mph               |
| Per-Charge Range          | 32 miles            |
| Battery Size (2 required) | 75Ah, M24 AGM       |
| Ground Clearance          | 4″                  |
| Turning Radius            | 50″                 |
| Overall Length            | 54″                 |
| Overall Width             | 27″                 |
| Overall Height            | 47″                 |
| Suspension                | Yes                 |
| Seat-to-Floor Height      | 25″ - 28″           |
| Seat-to-Ground Height     | 25″ - 28″           |
| Seat Width                | 22″                 |
| Seat Depth                | 20″                 |
| Backrest Height           | 22″                 |
| Total Weight              | 249 lbs.            |
| Weight of Heaviest Pc.    | 101 lbs.            |
| Motor                     | DC 24V, 400W        |
| Controller                | Dynamic Rhino2 160A |
| Charger                   | 6A off-board        |
| Gradient                  | 12°                 |
| Front Wheels              | 10″ flat-free       |
| Drive Wheels              | 12.5" flat-free     |
| HCPCS Code                | K0808               |
| Color Option              | Red                 |