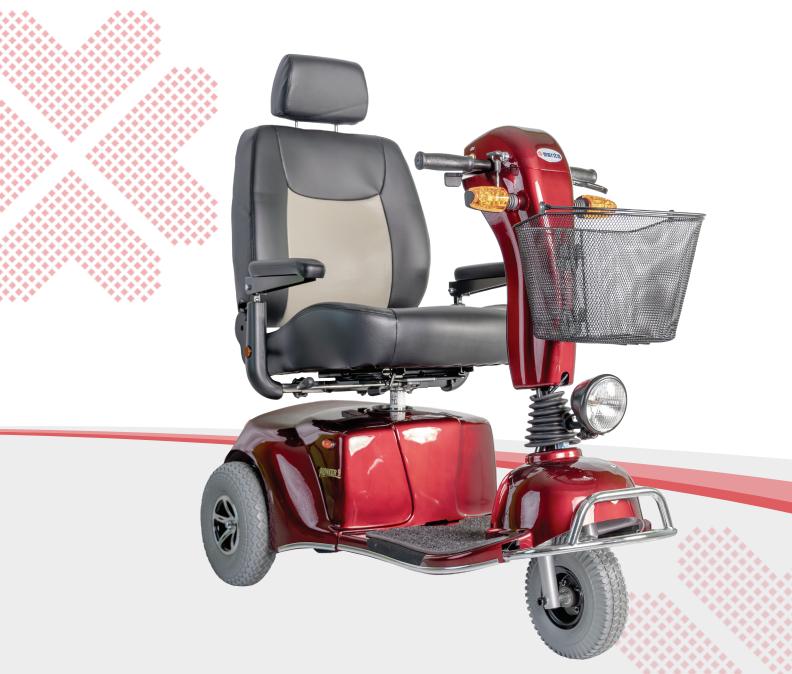

## **PIONEER 9** S331 Heavy Duty Three Wheel Scooter

K0808

### Features

- Hydraulic, adjustable tiller
- 22"W x 20"D x 22"H, sliding, captain seat
- Half speed inhibit switch
- Headlight, tail lights, turn signals, and hazard lights
- 4" ground clearance
- Three wheels provide a tighter turning radius for increased maneuverability

## **Specifications**

| -                         |                     |
|---------------------------|---------------------|
| Product#                  | \$331               |
| Weight Capacity           | 500 lbs             |
| Drivetrain                | RWD                 |
| Maximum Speed             | 6 mph               |
| Per-Charge Range          | 32 miles            |
| Battery Size (2 required) | 75Ah, M24 AGM       |
| Ground Clearance          | 4″                  |
| Turning Radius            | 50″                 |
| Overall Length            | 54″                 |
| Overall Width             | 27″                 |
| Overall Height            | 47″                 |
| Suspension                | Yes                 |
| Seat-to-Floor Height      | 25″ - 28″           |
| Seat-to-Ground Height     | 25″ - 28″           |
| Seat Width                | 22″                 |
| Seat Depth                | 20″                 |
| Backrest Height           | 22″                 |
| Total Weight              | 249 lbs.            |
| Weight of Heaviest Pc.    | 101 lbs.            |
| Motor                     | DC 24V, 400W        |
| Controller                | Dynamic Rhino2 160A |
| Charger                   | 6A off-board        |
| Gradient                  | 12°                 |
| Front Wheels              | 10″ flat-free       |
| Drive Wheels              | 12.5" flat-free     |
| HCPCS Code                | K0808               |
| Color Option              | Red                 |