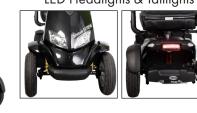

#### **Features**

- Travels up to 9.5 mph and can go up to 55 miles on a single charge!
- Sporty streamline design.
- Full suspension system with shock absorbers deliver a smooth and comfortable ride.
- Modern LED lighting system delivers a brilliant light with less power consumption.
- Digital LCD dashboard display: time display, battery gauge, temperature, maintenance messages, speed display, and odometer.
- Extra storage space beneath tiller. •
- Automatic safety turning half speed control by sensor. •