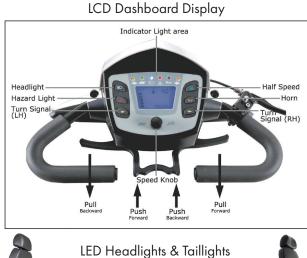

#### **Features**

- Travels up to 9.5 mph and can go up to 55 miles on a single charge!
- Sporty streamline design.
- Full suspension system with shock absorbers deliver a smooth and comfortable ride.
- Modern LED lighting system delivers a brilliant light with less power consumption.
- Digital LCD dashboard display: time display, battery gauge, temperature, maintenance messages, speed display, and odometer.
- Extra storage space beneath tiller. •
- Automatic safety turning half speed control by sensor. •