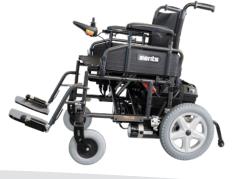

# TRAVEL EASE HD P181

Heavey Duty Portable Folding Power Chair

K0824

#### **Features**

- Optional weight capacity of 450 lbs.
- 12.5" rubber drive tires for superior traction
- 4.8" ground clearance for easy obstacle clearance
- Foldable for improved storage and transportation

### Specifications

| - 1                       | _                                  |
|---------------------------|------------------------------------|
| Product#                  | P181                               |
| Weight Capacity           | 450 lbs., 600 lbs.,<br>700 lbs.    |
| Drive train               | RWD                                |
| Seat Type                 | Sling                              |
| Seat Width                | 22"                                |
| Seat Depth                | 18"                                |
| Backrest Height           | 15" - 19"                          |
| Seat-to-Floor Height      | 20"                                |
| Overall Length            | 45"                                |
| Overall Width             | 28"                                |
| Overall Height            | 36"                                |
| Turning Radius            | 25"                                |
| Ground Clearance          | 4.8"                               |
| Total Weight              | 146 lbs.<br>131 lbs. w/o batteries |
| Wt of Heaviest Pc.        | 86 lbs 97 lbs.                     |
| Max Speed                 | 4 mph                              |
| Range Per Charge          | up to 18 mi.                       |
| Motor                     | DC 24V / 240W,<br>DC 24V / 950W    |
| Controller                | VSI, VR2 70A                       |
| Battery Size (2 required) | 55Ah, 12V,<br>Group 22NF           |
| Charger                   | 5A off-board                       |
| Gradient                  | 10°                                |
| Front Wheels              | 8" foam-filled                     |
| Drive Wheels              | 12.5" foam-filled                  |
| Rear Wheels               | 1.5" anti-tippers                  |
| HCPCS Code                | K0824                              |
| Standard Colors           | Silvertone                         |