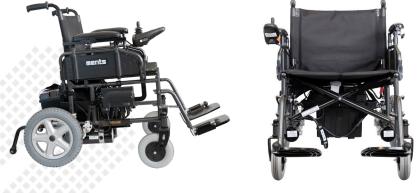

# TRAVEL EASE HD P181

Heavey Duty Portable Folding Power Chair

K0824

#### **Features**

- Optional weight capacity of 450 lbs.
- 12.5" rubber drive tires for superior traction
- 4.8" ground clearance for easy obstacle clearance
- Foldable for improved storage and transportation

### Specifications

| - 1                       | _                                  |
|---------------------------|------------------------------------|
| Product#                  | P181                               |
| Weight Capacity           | 450 lbs., 600 lbs.,<br>700 lbs.    |
| Drive train               | RWD                                |
| Seat Type                 | Sling                              |
| Seat Width                | 22"                                |
| Seat Depth                | 18"                                |
| Backrest Height           | 15" - 19"                          |
| Seat-to-Floor Height      | 20"                                |
| Overall Length            | 45"                                |
| Overall Width             | 28"                                |
| Overall Height            | 36"                                |
| Turning Radius            | 25"                                |
| Ground Clearance          | 4.8"                               |
| Total Weight              | 146 lbs.<br>131 lbs. w/o batteries |
| Wt of Heaviest Pc.        | 86 lbs 97 lbs.                     |
| Max Speed                 | 4 mph                              |
| Range Per Charge          | up to 18 mi.                       |
| Motor                     | DC 24V / 240W,<br>DC 24V / 950W    |
| Controller                | VSI, VR2 70A                       |
| Battery Size (2 required) | 55Ah, 12V,<br>Group 22NF           |
| Charger                   | 5A off-board                       |
| Gradient                  | 10°                                |
| Front Wheels              | 8" foam-filled                     |
| Drive Wheels              | 12.5" foam-filled                  |
| Rear Wheels               | 1.5" anti-tippers                  |
| HCPCS Code                | K0824                              |
| Standard Colors           | Silvertone                         |