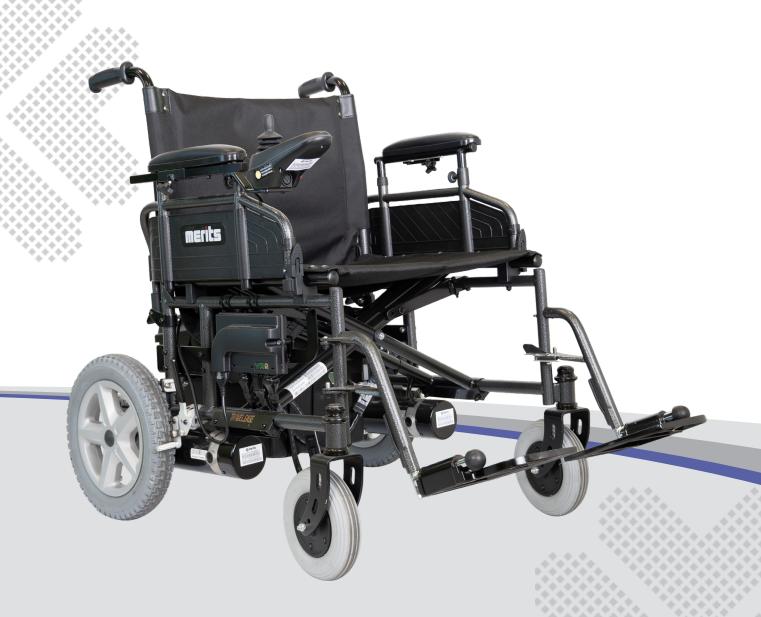

# TRAVEL EASE HD P181

Heavey Duty Portable Folding Power Chair

K0824

#### **Features**

- Optional weight capacity of 450 lbs.
- 12.5" rubber drive tires for superior traction
- 4.8" ground clearance for easy obstacle clearance
- Foldable for improved storage and transportation

## **Options**

- Multiple seat sizes available
- Height adjustable armrests and swing-away footrests
- Elevating leg rests (E0990)

### Specifications

| - 1                       | _                                  |
|---------------------------|------------------------------------|
| Product#                  | P181                               |
| Weight Capacity           | 450 lbs., 600 lbs.,<br>700 lbs.    |
| Drive train               | RWD                                |
| Seat Type                 | Sling                              |
| Seat Width                | 22"                                |
| Seat Depth                | 18"                                |
| Backrest Height           | 15" - 19"                          |
| Seat-to-Floor Height      | 20"                                |
| Overall Length            | 45"                                |
| Overall Width             | 28"                                |
| Overall Height            | 36"                                |
| Turning Radius            | 25"                                |
| Ground Clearance          | 4.8"                               |
| Total Weight              | 146 lbs.<br>131 lbs. w/o batteries |
| Wt of Heaviest Pc.        | 86 lbs 97 lbs.                     |
| Max Speed                 | 4 mph                              |
| Range Per Charge          | up to 18 mi.                       |
| Motor                     | DC 24V / 240W,<br>DC 24V / 950W    |
| Controller                | VSI, VR2 70A                       |
| Battery Size (2 required) | 55Ah, 12V,<br>Group 22NF           |
| Charger                   | 5A off-board                       |
| Gradient                  | 10°                                |
| Front Wheels              | 8" foam-filled                     |
| Drive Wheels              | 12.5" foam-filled                  |
| Rear Wheels               | 1.5" anti-tippers                  |
| HCPCS Code                | K0824                              |
| Standard Colors           | Silvertone                         |