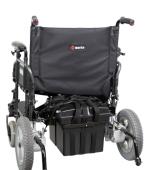

# TRAVEL EASE HD P181

Heavey Duty Portable Folding Power Chair

K0824

#### **Features**

- Optional weight capacity of 450 lbs.
- 12.5" rubber drive tires for superior traction
- 4.8" ground clearance for easy obstacle clearance
- Foldable for improved storage and transportation

### Specifications

| - 1                       | _                                  |
|---------------------------|------------------------------------|
| Product#                  | P181                               |
| Weight Capacity           | 450 lbs., 600 lbs.,<br>700 lbs.    |
| Drive train               | RWD                                |
| Seat Type                 | Sling                              |
| Seat Width                | 22"                                |
| Seat Depth                | 18"                                |
| Backrest Height           | 15" - 19"                          |
| Seat-to-Floor Height      | 20"                                |
| Overall Length            | 45"                                |
| Overall Width             | 28"                                |
| Overall Height            | 36"                                |
| Turning Radius            | 25"                                |
| Ground Clearance          | 4.8"                               |
| Total Weight              | 146 lbs.<br>131 lbs. w/o batteries |
| Wt of Heaviest Pc.        | 86 lbs 97 lbs.                     |
| Max Speed                 | 4 mph                              |
| Range Per Charge          | up to 18 mi.                       |
| Motor                     | DC 24V / 240W,<br>DC 24V / 950W    |
| Controller                | VSI, VR2 70A                       |
| Battery Size (2 required) | 55Ah, 12V,<br>Group 22NF           |
| Charger                   | 5A off-board                       |
| Gradient                  | 10°                                |
| Front Wheels              | 8" foam-filled                     |
| Drive Wheels              | 12.5" foam-filled                  |
| Rear Wheels               | 1.5" anti-tippers                  |
| HCPCS Code                | K0824                              |
| Standard Colors           | Silvertone                         |