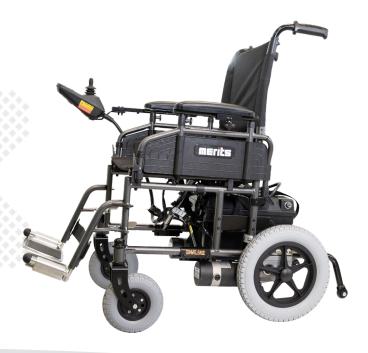

# TRAVEL EASE P101

Portable Folding Power Chair

K0822

**Enhancing Life Through Mobility.** 

Contact your Territory Sales Manager or email us at sales@meritsusa.com

### **Features**

- Weight capacity of 300lbs.
- 12.5" rubber drive tires for superior traction
- 4.8" ground clearance for easy obstacle clearance
- Foldable for improved storage and transportation

## Specifications

| Product#                  | P101                            |
|---------------------------|---------------------------------|
| Weight Capacity           | 300 lbs.                        |
| Drive train               | RWD                             |
| Seat Type                 | Sling                           |
| Seat Width                | 18" - 20"                       |
| Seat Depth                | 16"                             |
| Backrest Height           | 15" - 19"                       |
| Seat-to-Floor Height      | 20"                             |
| Overall Length            | 43"                             |
| Overall Width             | 24" - 26"                       |
| Overall Height            | 36"                             |
| Turning Radius            | 23"                             |
| Ground Clearance          | 4.5"                            |
| Total Weight              | 150 lbs 155 lbs.                |
| Wt of Heaviest Pc.        | 86 lbs 97 lbs.                  |
| Max Speed                 | 4 mph                           |
| Range Per Charge          | up to 18 mi.                    |
| Motor                     | DC 24V / 180W,<br>DC 24V / 630W |
| Controller                | PG VSI 50                       |
| Battery Size (2 required) | 33Ah, U1 AGM                    |
| Charger                   | 5A off-board                    |
| Gradient                  | 10°                             |
| Front Wheels              | 8" foam-filled                  |
| Drive Wheels              | 12.5" foam-filled               |
| Rear Wheels               | 1.5" anti-tippers               |
| HCPCS Code                | K0822                           |
| Standard Colors           | Silvertone                      |