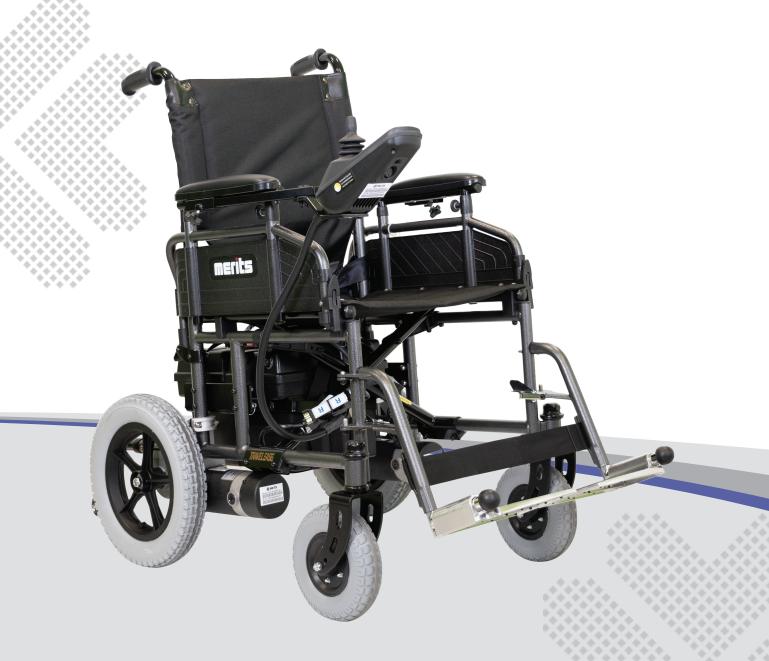

# TRAVEL EASE P101

Portable Folding Power Chair

K0822

**Enhancing Life Through Mobility.** 

Contact your Territory Sales Manager or email us at sales@meritsusa.com

### **Features**

- Weight capacity of 300lbs.
- 12.5" rubber drive tires for superior traction
- 4.8" ground clearance for easy obstacle clearance
- Foldable for improved storage and transportation

## Specifications

| Product#                  | P101                            |
|---------------------------|---------------------------------|
| Weight Capacity           | 300 lbs.                        |
| Drive train               | RWD                             |
| Seat Type                 | Sling                           |
| Seat Width                | 18" - 20"                       |
| Seat Depth                | 16"                             |
| Backrest Height           | 15" - 19"                       |
| Seat-to-Floor Height      | 20"                             |
| Overall Length            | 43"                             |
| Overall Width             | 24" - 26"                       |
| Overall Height            | 36"                             |
| Turning Radius            | 23"                             |
| Ground Clearance          | 4.5"                            |
| Total Weight              | 150 lbs 155 lbs.                |
| Wt of Heaviest Pc.        | 86 lbs 97 lbs.                  |
| Max Speed                 | 4 mph                           |
| Range Per Charge          | up to 18 mi.                    |
| Motor                     | DC 24V / 180W,<br>DC 24V / 630W |
| Controller                | PG VSI 50                       |
| Battery Size (2 required) | 33Ah, U1 AGM                    |
| Charger                   | 5A off-board                    |
| Gradient                  | 10°                             |
| Front Wheels              | 8" foam-filled                  |
| Drive Wheels              | 12.5" foam-filled               |
| Rear Wheels               | 1.5" anti-tippers               |
| HCPCS Code                | K0822                           |
| Standard Colors           | Silvertone                      |