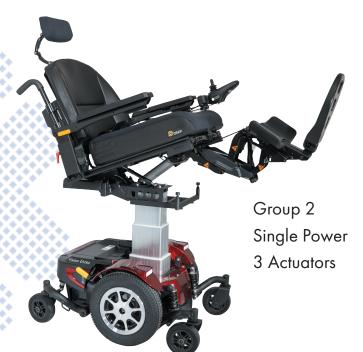

## **Features**

- Center of gravity tilt 0° 50° posterior
- Articulating Foot Platform (AFP) with simultaneous extension and articulation
- Tension-adjustable front and rear suspension
- Adjustable seat width and depth from 16" 22";
   depth adjustable in 1" increments
- 24" base width and seat-to-floor height as low as 16.5"
- Rated up to 19 miles per charge

## **Options**

- 22NF battery upgrade
- 12" elevating seat
- Power articulating foot platform
- Elevating leg rests or swing-away footrests
- Swing-away joystick
- Oxygen tank holder
- USB charger

## **Specifications**

| Product#                  | P325                                                |
|---------------------------|-----------------------------------------------------|
| Weight Capacity           | 300 lbs.                                            |
| Drivetrain                | MWD                                                 |
| Maximum Speed             | 5 mph                                               |
| Per-Charge Range          | up to 19 mi.                                        |
| Battery Size (2 required) | 55Ah, 22NF AGM<br>51Ah, 22NF GEL<br>33Ah, U1 AGM    |
| Ground Clearance          | 2.5"                                                |
| Turning Radius            | 26"                                                 |
| Overall Length            | 36"                                                 |
| Overall Width             | 24"                                                 |
| Suspension                | Front and Rear                                      |
| Seat-to-Floor Height      | Power tilt or pan: 16.5"-19.5",<br>Captain: 20"-23" |
| Seat Width                | 16"-22", adjusted in 1" increments                  |
| Seat Depth                | 16"-22", adjusted in 1" increments                  |
| Backrest Height           | 18"-28"                                             |
| Total Weight              | 315 - 384 lbs.                                      |
| Motor                     | 2-Pole/240W                                         |
| Controller                | P&G VR2-A2 60A                                      |
| Charger                   | 6 Amp                                               |
| Gradient                  | 6°                                                  |
| Front Wheels              | Anti-Tipper                                         |
| Drive Wheels              | 14"x 3" foam-filled                                 |
| Casters                   | 6" x 2" foam-filled                                 |
| HCPCSCode                 | K0835                                               |
| Color Options             | White Red Blue Charcoal Gray                        |