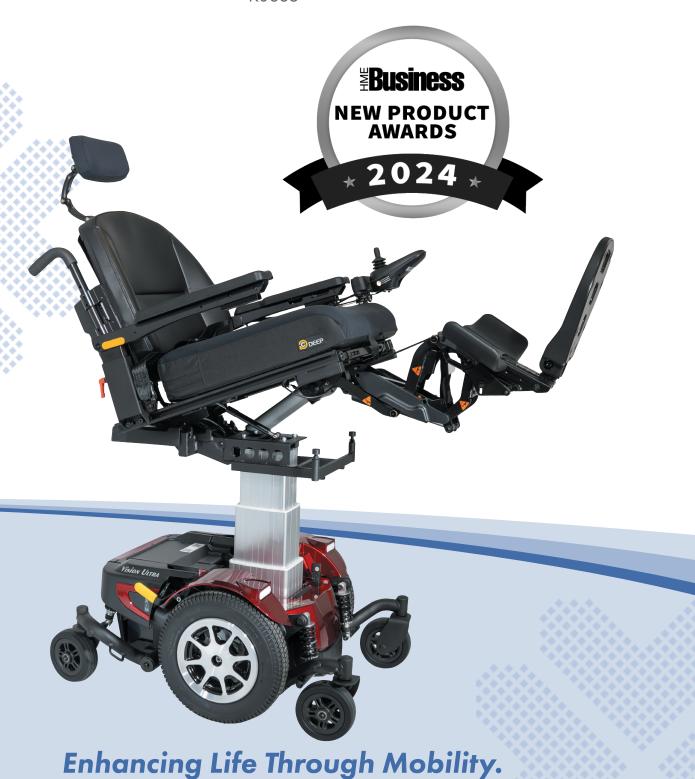

## ULTRA 3A P325 Tilt | Elevate | Articulating Foot Platform

K0835

Contact your Territory Sales Manager or email us at sales@meritsusa.com

## **Features**

- Center of gravity tilt 0° 50° posterior
- Articulating Foot Platform (AFP) with simultaneous extension and articulation
- Tension-adjustable front and rear suspension
- Adjustable seat width and depth from 16" 22";
   depth adjustable in 1" increments
- 24" base width and seat-to-floor height as low as 16.5"
- Rated up to 19 miles per charge

## **Options**

- 22NF battery upgrade
- 12" elevating seat
- Power articulating foot platform
- Elevating leg rests or swing-away footrests
- Swing-away joystick
- Oxygen tank holder
- USB charger

## **Specifications**

| Product#                  | P325                                                |
|---------------------------|-----------------------------------------------------|
| Weight Capacity           | 300 lbs.                                            |
| Drivetrain                | MWD                                                 |
| Maximum Speed             | 5 mph                                               |
| Per-Charge Range          | up to 19 mi.                                        |
| Battery Size (2 required) | 55Ah, 22NF AGM<br>51Ah, 22NF GEL<br>33Ah, U1 AGM    |
| Ground Clearance          | 2.5"                                                |
| Turning Radius            | 26"                                                 |
| Overall Length            | 36"                                                 |
| Overall Width             | 24"                                                 |
| Suspension                | Front and Rear                                      |
| Seat-to-Floor Height      | Power tilt or pan: 16.5"-19.5",<br>Captain: 20"-23" |
| Seat Width                | 16"-22", adjusted in 1" increments                  |
| Seat Depth                | 16"-22", adjusted in 1" increments                  |
| Backrest Height           | 18"-28"                                             |
| Total Weight              | 315 - 384 lbs.                                      |
| Motor                     | 2-Pole/240W                                         |
| Controller                | P&G VR2-A2 60A                                      |
| Charger                   | 6 Amp                                               |
| Gradient                  | 6°                                                  |
| Front Wheels              | Anti-Tipper                                         |
| Drive Wheels              | 14"x 3" foam-filled                                 |
| Casters                   | 6" x 2" foam-filled                                 |
| HCPCSCode                 | K0835                                               |
| Color Options             | White Red Blue Charcoal Gray                        |