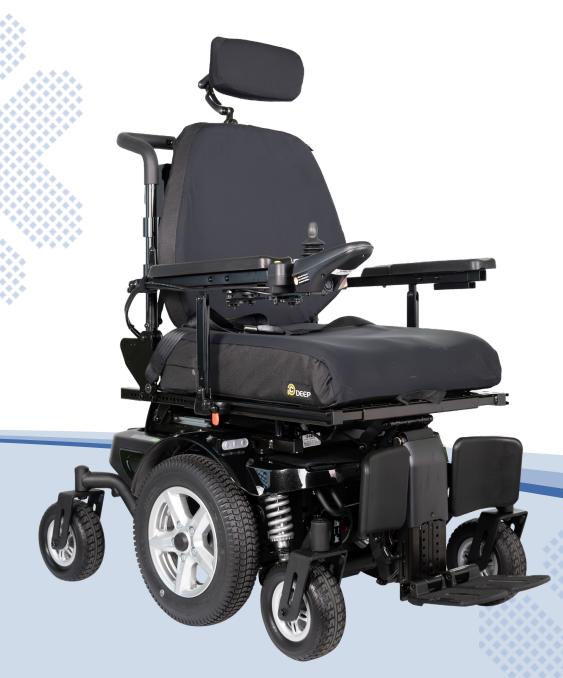

# VECTOR HD P323

## Super Heavy Duty MWD Powerbase

K0850 / K0858 / K0862

**Enhancing Life Through Mobility.** 

Contact your Territory Sales Manager or email us at sales@meritsusa.com

#### **Features**

- · Greater stability with wider casters and weight capacity of up to 450 lbs.
- Pre-drilled for easy installation, saving you hundreds of dollars
- Full front and rear suspension to tackle all those bumps and curbs
- Dual in-line motors for enhanced efficiency, torque, range and performance
- Rated up to 12.5 miles per charge

### **Options**

- Joystick knob choices
- Multiple armrest add-ons
- Multiple footplate options available
- Joystick mounting
- Captain, Pan or AVID powered seat