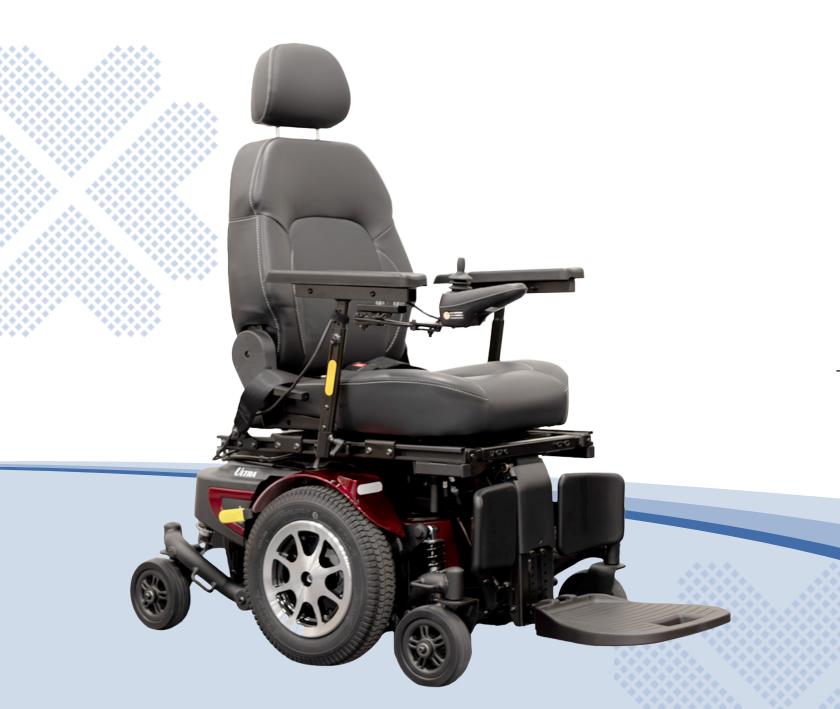

# **VISION ULTRA** CST MWD Powerbase | Captain Seat with Tilt

K0836

#### Features

- Center of gravity tilt 0° 50° posterior
- Shear reduction recline 90° 150°
- Tension-adjustable front and rear suspension
- Adjustable seat width and depth from 16" 22"; depth adjustable in 1" increments
- 24" base width and seat-to-floor height as low as 16.5"
- Rated up to 19 miles per charge

## Options

- 12" elevating seat
- Power articulating foot platform
- Elevating leg rests or swing-away footrests
- Swing-away joystick
- Oxygen tank holder
- USB charger

## **Specifications**

| Product#                  | P325-2S C                                                                   |
|---------------------------|-----------------------------------------------------------------------------|
| Weight Capacity           | 300 lbs.                                                                    |
| Drivetrain                | MWD                                                                         |
| Maximum Speed             | 5 mph                                                                       |
| Per-Charge Range          | up to 19 mi.                                                                |
| Battery Size (2 required) | 55Ah, 22NF AGM<br>51Ah, 22NF GEL<br>33Ah, U1 AGM                            |
| Ground Clearance          | 2.5″                                                                        |
| Turning Radius            | 26″                                                                         |
| Overall Length            | 36″                                                                         |
| Overall Width             | 24″                                                                         |
| Suspension                | Front and Rear                                                              |
| Seat-to-Floor Height      | Power tilt or pan: 16.5"-19.5",<br>Captain: 20"-23"                         |
| Seat Width                | 16"-22", adjusted in 1" increments                                          |
| Seat Depth                | 16"-22", adjusted in 1" increments                                          |
| Backrest Height           | 18″-28″                                                                     |
| Total Weight              | 315 - 384 lbs.                                                              |
| Motor                     | 2-Pole/240W                                                                 |
| Controller                | P&G VR2-A2 60A                                                              |
| Charger                   | 6 Amp                                                                       |
| Gradient                  | 6°                                                                          |
| Front Wheels              | Anti-Tipper                                                                 |
| Drive Wheels              | 14"x 3" foam-filled                                                         |
| Casters                   | 6″ x 2″ foam-filled                                                         |
| HCPCS Codes               | K0836                                                                       |
| Color Options             | <ul> <li>White</li> <li>Red</li> <li>Blue</li> <li>Charcoal Gray</li> </ul> |