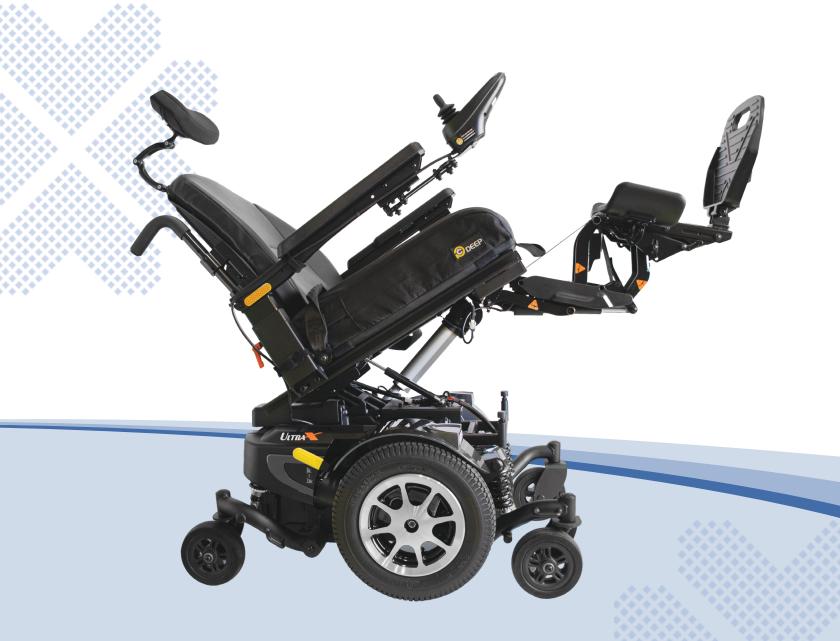

### **Features**

- 330 lb. capacity
- 14" drive tires
- Tension-adjustable front and rear suspension
- Unoccupied tie down restraints
- Multiple seating options, power tilt, rehab seat frame, captain or solid seat pan
- Multiple seat-to-floor height options: 16.5" 19.5"
- Width and depth-adjustable seat; 16"-22" in 1" increments
- Red, white, blue and charcoal gray color options

## **Options**

- 22NF battery upgrade
- Elevating leg rests
- Swing-away foot-rests
- Swing-away joystick
- Power articulating foot platform

## **Specifications**

| Product#                  | P325X                                            |
|---------------------------|--------------------------------------------------|
| Weight Capacity           | 330 lbs.                                         |
| Drivetrain                | MWD                                              |
| Maximum Speed             | 5 mph                                            |
| Per-Charge Range          | 8.38 mi.                                         |
| Battery Size (2 required) | 55Ah, 22NF AGM<br>51Ah, 22NF GEL<br>33Ah, U1 AGM |
| Ground Clearance          | 2.5"                                             |
| Turning Radius            | 27"                                              |
| Overall Length            | 46.6"                                            |
| Overall Width             | 25.75                                            |
| Suspension                | Front and Rear                                   |
| Seat-to-Floor Height      | Power tilt 16.5"-19.5"                           |
| Seat Width                | 16" - 22"                                        |
| Seat Depth                | 16" - 22"                                        |
| Backrest Height           | 21" - 23"                                        |
| Total Weight              | 355.5 lbs.                                       |
| Motor                     | 2-Pole/240W                                      |
| Controller                | PG VR2-A2 60A                                    |
| Charger                   | 6 Amp                                            |
| Gradient                  | 6°                                               |
| Front Wheels              | Anti-Tipper                                      |
| Drive Wheels              | 14"x 3" foam-filled                              |
| Casters                   | 6" x 2" foam-filled                              |
| HCPCS Code                | K0837                                            |
| Color Options             | Red White Blue                                   |