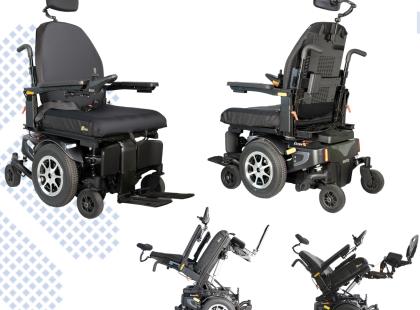

### **Features**

- 330 lb. capacity
- 14" drive tires
- Tension-adjustable front and rear suspension
- Unoccupied tie down restraints
- Multiple seating options, power tilt, rehab seat frame, captain or solid seat pan
- Multiple seat-to-floor height options: 16.5" 19.5"
- Width and depth-adjustable seat; 16"-22" in 1" increments
- Red, white, blue and charcoal gray color options

## **Options**

- 22NF battery upgrade
- Elevating leg rests
- Swing-away foot-rests
- Swing-away joystick
- Power articulating foot platform

## **Specifications**

| Product#                  | P325X                                            |
|---------------------------|--------------------------------------------------|
| Weight Capacity           | 330 lbs.                                         |
| Drivetrain                | MWD                                              |
| Maximum Speed             | 5 mph                                            |
| Per-Charge Range          | 8.38 mi.                                         |
| Battery Size (2 required) | 55Ah, 22NF AGM<br>51Ah, 22NF GEL<br>33Ah, U1 AGM |
| Ground Clearance          | 2.5"                                             |
| Turning Radius            | 27"                                              |
| Overall Length            | 46.6"                                            |
| Overall Width             | 25.75                                            |
| Suspension                | Front and Rear                                   |
| Seat-to-Floor Height      | Power tilt 16.5"-19.5"                           |
| Seat Width                | 16" - 22"                                        |
| Seat Depth                | 16" - 22"                                        |
| Backrest Height           | 21" - 23"                                        |
| Total Weight              | 355.5 lbs.                                       |
| Motor                     | 2-Pole/240W                                      |
| Controller                | PG VR2-A2 60A                                    |
| Charger                   | 6 Amp                                            |
| Gradient                  | 6°                                               |
| Front Wheels              | Anti-Tipper                                      |
| Drive Wheels              | 14"x 3" foam-filled                              |
| Casters                   | 6" x 2" foam-filled                              |
| HCPCS Code                | K0837                                            |
| Color Options             | Red White Blue                                   |