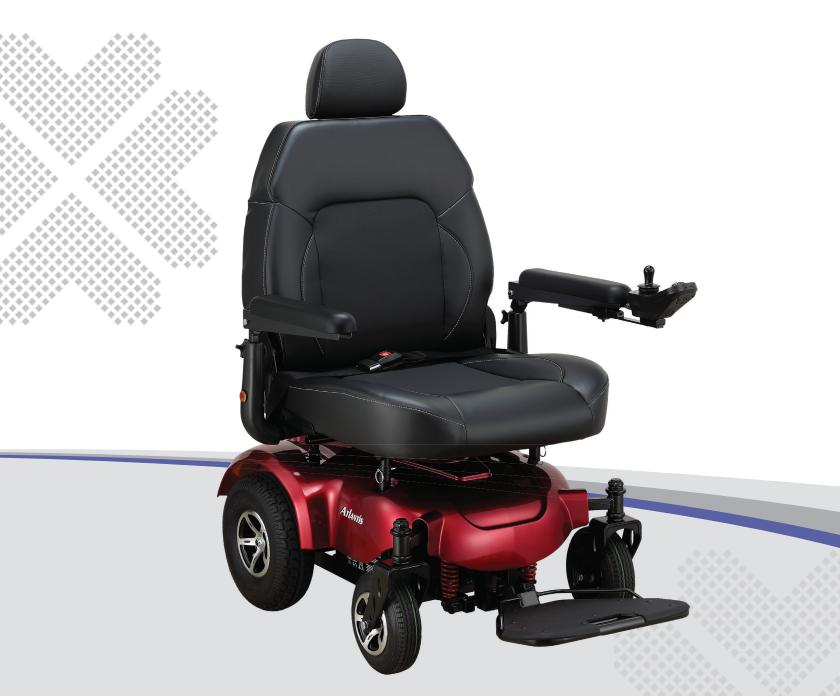

# ATLANTIS P710A Super Heavy Duty RWD Powerbase

K0826 / K0827

#### Features

- Heavy-duty power wheelchair with a weight capacity of 600 lbs.
- Four seat posts provide a stable and durable structure for the frame
- Extra-wide seat and extra-high back provide great comfort for bariatric users
- Super high power in-line motors help riders negotiate 10° uphill ramps with ease

#### **Specifications**

| Product#                  | P710A                            |
|---------------------------|----------------------------------|
| Weight Capacity           | 600 lbs.                         |
| Drivetrain                | RWD                              |
| Seat Type                 | Captain                          |
| Seat Width                | 24.5″                            |
| Seat Depth                | 20″                              |
| Backrest Height           | 21.25″                           |
| Seat-to-Floor Height      | 22″ - 23″                        |
| Overall Length            | 33″                              |
| Overall Width             | 32″                              |
| Overall Height            | 41.5″                            |
| Turning Radius            | 31.5″                            |
| Ground Clearance          | 2.75″                            |
| Total Weight              | 304 lbs.                         |
| Wt of Heaviest Pc.        | 167 lbs.                         |
| Max Speed                 | 5 mph                            |
| Range Per Charge          | up to 32 mi.                     |
| Motor                     | DC 24V / 300W                    |
| Controller                | Dynamic LiNX                     |
| Battery Size (2 required) | 75Ah, M24 AGM                    |
| Charger                   | 6A off-board                     |
| Gradient                  | 10°                              |
| Front Wheels              | 9″ pneumatic                     |
| Drive Wheels              | 12″ pneumatic                    |
| Rear Wheels               | 3" anti-tippers                  |
| HCPCS Codes               | K0826 / K0827                    |
| Color Options             | Candy Apple Red<br>Metallic Blue |