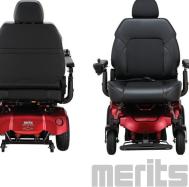

# ATLANTIS P710A Super Heavy Duty RWD Powerbase

K0826 / K0827

#### Features

- Heavy-duty power wheelchair with a weight capacity of 600 lbs.
- Four seat posts provide a stable and durable structure for the frame
- Extra-wide seat and extra-high back provide great comfort for bariatric users
- Super high power in-line motors help riders negotiate 10° uphill ramps with ease