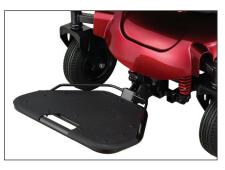

## Options

- Captain power seat option
- Elevating legrest available (K0195)
- Swing-away joystick
- Flip-up, height-adjustable, detachable armrests

 $\bigcirc$ 