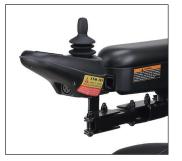

## Options

- Captain power seat option
- Elevating legrest available (K0195)
- Swing-away joystick
- Flip-up, height-adjustable, detachable armrests

 $\bigcirc$ 