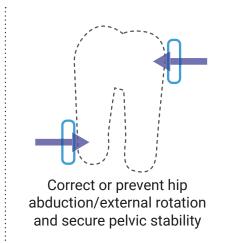

## LATERAL PELVIC/ THIGH SUPPORT

PC's pelvic/thigh supports are universal and can accommodate all users with varying muscle tone and positioning needs.

Its adjustable hardware and multiple pad options can be configured for leg adduction and/or pelvic rotation.

This versatile solution is engineered for optimal lower extremity alignment, promoting pelvic stability for effective postural control.

## Key features / Clinical justification

position

Also comes as a removable hip guard

Support lower extremity alignment to promote better pressure distribution

HCPCS E1028 / E1034 for lateral hardware, E0956 for positioning pads (Coming Soon)