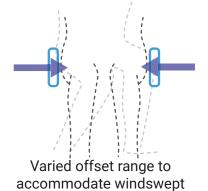

## LATERAL PELVIC/ THIGH SUPPORT

PC's pelvic/thigh supports are universal and can accommodate all users with varying muscle tone and positioning needs.

Its adjustable hardware and multiple pad options can be configured for leg adduction and/or pelvic rotation.

This versatile solution is engineered for optimal lower extremity alignment, promoting pelvic stability for effective postural control.

| Specification                                                                                                                                         | Available Pad sizes              |
|-------------------------------------------------------------------------------------------------------------------------------------------------------|----------------------------------|
| <ul> <li>1.25" extension length</li> <li>~1.25" offset</li> <li>Withstands user weight up to 300lbs</li> <li>Meets ISO16840-3 requirements</li> </ul> | 3"x5"<br>4"x6"<br>4"x8"<br>4x12" |