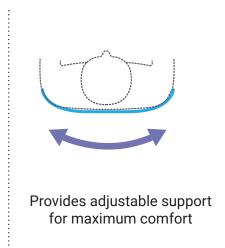

## Key features / Clinical justification

Adjustable straps ensure stable and customised support

Breathable fabric construction enhances micro-climate regulation, improving seating tolerance