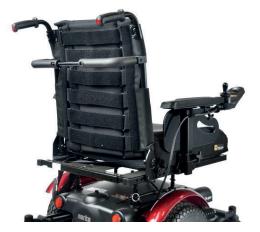

## TAB TENSION ADJUSTABLE BACK

A step up from standard sling-back backrests, the PC Tab Tension Adjustable Back offers tool-free configuration to provide secure and customised back support. Designed without a hardshell, it ensures excellent breathability, promoting skin comfort and temperature regulation during hot days.