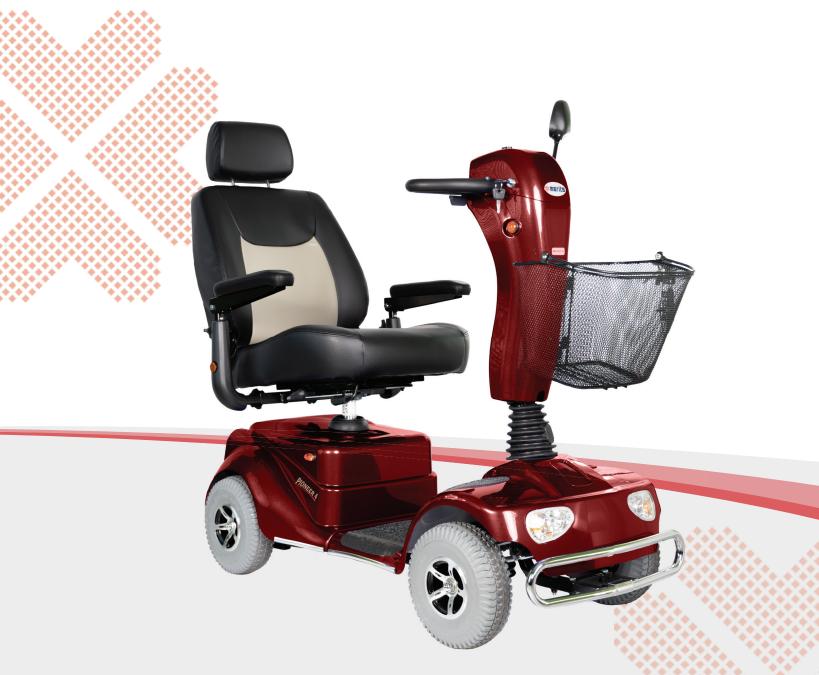

## **Features**

- One-piece frame holds up to 400 lbs.
- Steel bumper comes standard
- Adjustable captain seat
- Padded foam armrests are height, weight, and angel adjustable
- Hazard lights
- Turn signals
- Headlight and tail lights
- Anti-tippers
- Range of up to 18 miles per charge
- 4″ ground clearance
- Four wheels provide a tighter turning radius for increased maneuverability

## Accessories

- Oxygen tank holder attaches to seat bracket
- Cane & crutch holder attaches to seat bracket
- Walker holder- attaches to seat bracket
- Foldable rear basket (medium or large)
  attaches to seat bracket

## **Specifications**

| Product#                  | S141               |
|---------------------------|--------------------|
| Weight Capacity           | 400 lbs            |
| Drivetrain                | RWD                |
| Maximum Speed             | 5 mph              |
| Per-Charge Range          | up to 18 miles     |
| Battery Size (2 required) | 33Ah, U1 AGM       |
| Ground Clearance          | 4″                 |
| Turning Radius            | 52″                |
| Overall Length            | 48″                |
| Overall Width             | 23″                |
| Overall Height            | 45.5″              |
| Seat-to-Ground Height     | 25″ - 28″          |
| Seat-to-Deck Height       | 16″ - 19″          |
| Seat Width                | 20″                |
| Seat Depth                | 20″                |
| Backrest Height           | 20″                |
| Total Weight              | 189 lbs            |
| Motor                     | DC 24V, 250W       |
| Controller                | Dynamic Rhino2 90A |
| Charger                   | 5A off-board       |
| Gradient                  | 8°                 |
| Front Wheels              | 10″ flat-free      |
| Drive Wheels              | 10″ flat-free      |
| HCPCS Code                | K0899              |
| Color Options             | Red<br>Blue        |