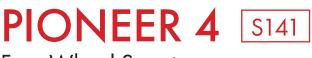

Four Wheel Scooter

K0899

## **Features**

- One-piece frame holds up to 400 lbs.
- Steel bumper comes standard
- Adjustable captain seat
- Padded foam armrests are height, weight, and angel adjustable
- Hazard lights
- Turn signals
- Headlight and tail lights
- Anti-tippers
- Range of up to 18 miles per charge
- 4″ ground clearance
- Four wheels provide a tighter turning radius for increased maneuverability

## **Specifications**

| Product#                  | S141               |
|---------------------------|--------------------|
| Weight Capacity           | 400 lbs            |
| Drivetrain                | RWD                |
| Maximum Speed             | 5 mph              |
| Per-Charge Range          | up to 18 miles     |
| Battery Size (2 required) | 33Ah, U1 AGM       |
| Ground Clearance          | 4″                 |
| Turning Radius            | 52″                |
| Overall Length            | 48″                |
| Overall Width             | 23″                |
| Overall Height            | 45.5″              |
| Seat-to-Ground Height     | 25″ - 28″          |
| Seat-to-Deck Height       | 16″ - 19″          |
| Seat Width                | 20″                |
| Seat Depth                | 20″                |
| Backrest Height           | 20″                |
| Total Weight              | 189 lbs            |
| Motor                     | DC 24V, 250W       |
| Controller                | Dynamic Rhino2 90A |
| Charger                   | 5A off-board       |
| Gradient                  | 8°                 |
| Front Wheels              | 10″ flat-free      |
| Drive Wheels              | 10″ flat-free      |
| HCPCS Code                | K0899              |
| Color Options             | Red<br>Blue        |