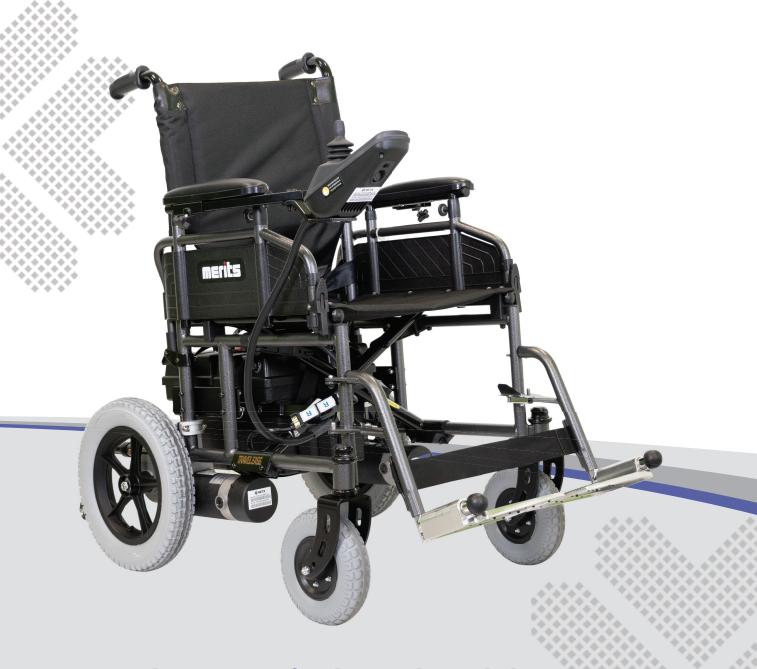

# TRAVEL EASE P101

Portable Folding Power Chair

K0822

**Enhancing Life Through Mobility.** 

Contact your Territory Sales Manager or email us at sales@meritsusa.com

#### **Features**

- Weight capacity of 300lbs.
- 12.5" rubber drive tires for superior traction
- 4.8" ground clearance for easy obstacle clearance
- Foldable for improved storage and transportation

#### Accessories

- USB charger
- Oxygen tank holder
- Swing-away joystick
- Cup holder
- Side bag

### **Options**

- Height adjustable armrests and swing-away footrests
- Elevating leg rests (E0990)