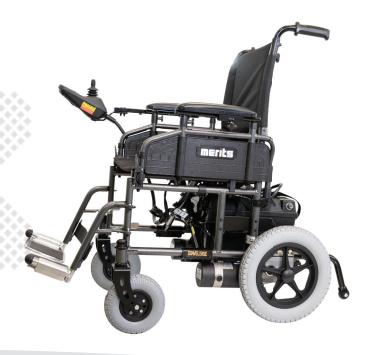

# TRAVEL EASE P101

Portable Folding Power Chair

K0822

**Enhancing Life Through Mobility.** 

Contact your Territory Sales Manager or email us at sales@meritsusa.com

#### **Features**

- Weight capacity of 300lbs.
- 12.5" rubber drive tires for superior traction
- 4.8" ground clearance for easy obstacle clearance
- Foldable for improved storage and transportation

## Specifications

| •                         |                   |
|---------------------------|-------------------|
| Product#                  | P101              |
| Weight Capacity           | 300 lbs.          |
| Drive train               | RWD               |
| Seat Type                 | Sling             |
| Seat Width                | 18" - 20"         |
| Seat Depth                | 16"               |
| Backrest Height           | 15" - 19"         |
| Seat-to-Floor Height      | 20"               |
| Overall Length            | 43"               |
| Overall Width             | 24" - 26"         |
| Overall Height            | 36"               |
| Turning Radius            | 23"               |
| Ground Clearance          | 4.5"              |
| Total Weight              | 150 lbs.          |
| Wt of Heaviest Pc.        | 86 lbs.           |
| Max Speed                 | 4 mph             |
| Range Per Charge          | up to 18 mi.      |
| Motor                     | DC 24V / 180W     |
| Controller                | PG VSI 50         |
| Battery Size (2 required) | 33Ah, U1 AGM      |
| Charger                   | 5A off-board      |
| Gradient                  | 10°               |
| Front Wheels              | 8" foam-filled    |
| Drive Wheels              | 12.5" foam-filled |
| Rear Wheels               | 1.5" anti-tippers |
| HCPCS Code                | K0822             |
| Standard Colors           | Silvertone        |