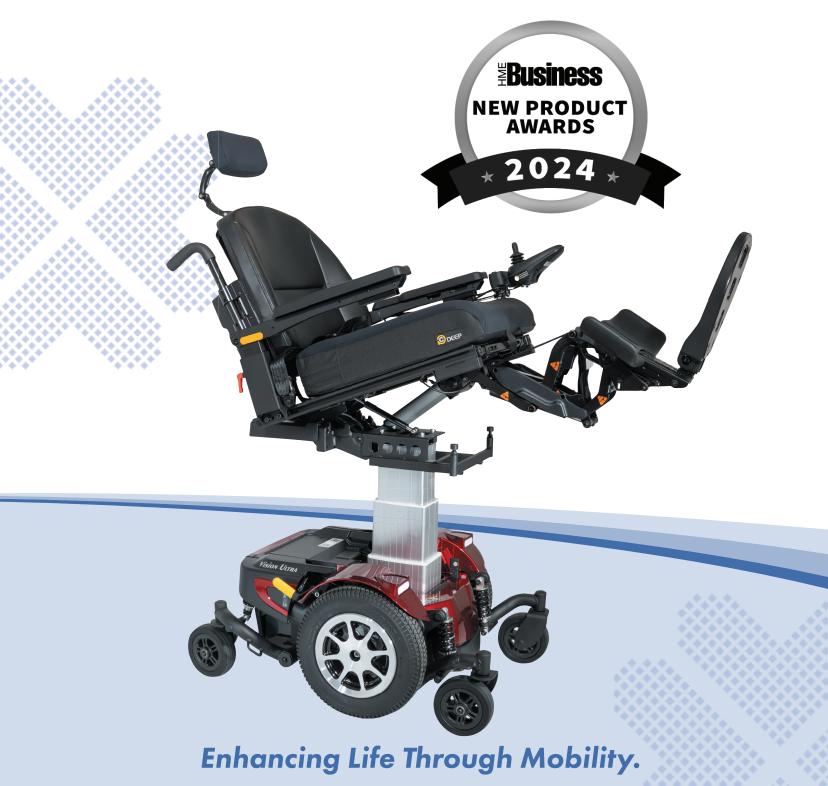

## ULTRA 3A P325 Tilt | Elevate | Articulating Foot Platform

K0835

Contact your Territory Sales Manager or email us at sales@meritsusa.com

## **Features**

- Center of gravity tilt 0° 50° posterior
- Articulating Foot Platform (AFP) with simultaneous extension and articulation
- Recline angle 90° 110° •
- Tension-adjustable front and rear suspension
- Adjustable seat width and depth from 16" 22"; depth adjustable in 1" increments
- 24" base width and seat-to-floor height as low as 16.5"
- Rated up to 19 miles per charge with 22NF batteries

## **Options**

- 22NF battery upgrade
- 12" elevating seat
- Power articulating foot platform
- Elevating leg rests or swing-away footrests
- Swing-away joystick
- Oxygen tank holder
- USB charger

Group 2 Single Power **3** Actuators

(0)

|                           | -                                                   |
|---------------------------|-----------------------------------------------------|
| Product#                  | P325                                                |
| Weight Capacity           | 300 lbs.                                            |
| Drivetrain                | MWD                                                 |
| Maximum Speed             | 5 mph                                               |
| Per-Charge Range          | up to 19 mi.                                        |
| Battery Size (2 required) | 55Ah, 22NF AGM<br>51Ah, 22NF GEL<br>33Ah, U1 AGM    |
| Ground Clearance          | 2.5″                                                |
| Turning Radius            | 26″                                                 |
| Overall Length            | 36″                                                 |
| Overall Width             | 24″                                                 |
| Overall Height            | 40″                                                 |
| Elevation                 | 12″                                                 |
| Suspension                | Front and Rear                                      |
| Seat-to-Floor Height      | Power tilt or pan: 16.5″-19.5″,<br>Captain: 20″-23″ |
| Seat Width                | 16"-22", adjusted in 1" increments                  |
| Seat Depth                | 16"-22", adjusted in 1" increments                  |
| Backrest Height           | 21″-23″                                             |
| Total Weight              | 384 lbs.                                            |
| Motor                     | DC 24V, 240V                                        |
| Controller                | P&G VR2-A2 60A                                      |
| Charger                   | 6A off board                                        |
| Gradient                  | 6°                                                  |
| Front Wheels              | 6″ x 2″ foam-filled                                 |
| Drive Wheels              | 14"x 3" foam-filled                                 |
|                           |                                                     |
| Casters                   | 6″ x 2″ foam-filled                                 |
| HCPCSCode                 | 6" x 2" foam-filled<br>K0835                        |