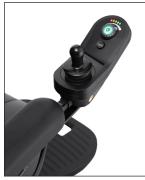

### **Options**

- Captain or Pan powered seat option
- 20" and 22" seat width option
- Elevating leg rest available (K0195)
- 5" power lift option, available
- Swing-away joystick
- XL footplate