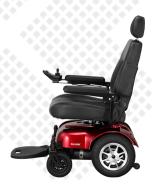

# GEMINI P301 Heavy Duty RWD Powerbase

K0824 / K0825

**Enhancing Life Through Mobility.** 

Contact your Territory Sales Manager or email us at sales@meritsusa.com

#### **Features**

- Weight capacity of 450 lbs.
- Ergonomic semi-reclining seat that reclines up to 135°
- 14" rubber drive tires for superior traction
- True RWD and 35" turning radius
- Optional 5" power elevating seat
- Rated up to 5 mph and range up to 20 miles

## **Specifications**

| Product#                  | P301                                  |
|---------------------------|---------------------------------------|
| Weight Capacity           | 450 lbs.                              |
| Drivetrain                | RWD                                   |
| Seat Type                 | Captain or Pan                        |
| Seat Width                | 21.75"                                |
| Seat Depth                | 18" - 22"                             |
| Backrest Height           | 21.5"                                 |
| Seat-to-Floor Height      | 23"                                   |
| Overall Length            | 29.5"                                 |
| Overall Width             | 28"                                   |
| Overall Height            | 42.75"                                |
| Turning Radius            | 35"                                   |
| Ground Clearance          | 2.5"                                  |
| Total Weight              | 242 lbs.                              |
| Wt of Heaviest Pc.        | 126 lbs.                              |
| Max Speed                 | 5 mph                                 |
| Range Per Charge          | up to 20 mi.                          |
| Motor                     | DC 24V / 240W                         |
| Controller                | P&G VR2 60A                           |
| Battery Size (2 required) | 50Ah, 22NF, 12V                       |
| Charger                   | 5A off-board                          |
| Gradient                  | 10°                                   |
| Front Wheels              | 8" - foam-filled                      |
| Drive Wheels              | 14" - foam-filled                     |
| Rear Wheels               | 4" anti-tippers                       |
| HCPCS Codes               | K0824 / K0825                         |
| Color Options             | Candy Apple Red  Metallic Silver Blue |