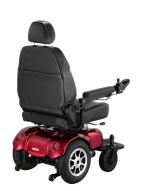

#### **Features**

- Weight capacity of 450 lbs.
- Ergonomic semi-reclining seat that reclines up to 135°
- 14" rubber drive tires for superior traction
- True RWD and 35" turning radius
- Optional 5" power elevating seat
- Rated up to 5 mph and range up to 20 miles

## **Specifications**

| Product#                  | P301                                  |
|---------------------------|---------------------------------------|
| Weight Capacity           | 450 lbs.                              |
| Drivetrain                | RWD                                   |
| Seat Type                 | Captain or Pan                        |
| Seat Width                | 21.75"                                |
| Seat Depth                | 18" - 22"                             |
| Backrest Height           | 21.5"                                 |
| Seat-to-Floor Height      | 23"                                   |
| Overall Length            | 29.5"                                 |
| Overall Width             | 28"                                   |
| Overall Height            | 42.75"                                |
| Turning Radius            | 35"                                   |
| Ground Clearance          | 2.5"                                  |
| Total Weight              | 242 lbs.                              |
| Wt of Heaviest Pc.        | 126 lbs.                              |
| Max Speed                 | 5 mph                                 |
| Range Per Charge          | up to 20 mi.                          |
| Motor                     | DC 24V / 240W                         |
| Controller                | P&G VR2 60A                           |
| Battery Size (2 required) | 50Ah, 22NF, 12V                       |
| Charger                   | 5A off-board                          |
| Gradient                  | 10°                                   |
| Front Wheels              | 8" - foam-filled                      |
| Drive Wheels              | 14" - foam-filled                     |
| Rear Wheels               | 4" anti-tippers                       |
| HCPCS Codes               | K0824 / K0825                         |
| Color Options             | Candy Apple Red  Metallic Silver Blue |