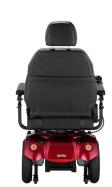

#### **Features**

- Weight capacity of 450 lbs.
- Ergonomic semi-reclining seat that reclines up to 135°
- 14" rubber drive tires for superior traction
- True RWD and 35" turning radius
- Optional 5" power elevating seat
- Rated up to 5 mph and range up to 20 miles

## **Specifications**

| Product#                  | P301                                  |
|---------------------------|---------------------------------------|
| Weight Capacity           | 450 lbs.                              |
| Drivetrain                | RWD                                   |
| Seat Type                 | Captain or Pan                        |
| Seat Width                | 21.75"                                |
| Seat Depth                | 18" - 22"                             |
| Backrest Height           | 21.5"                                 |
| Seat-to-Floor Height      | 23"                                   |
| Overall Length            | 29.5"                                 |
| Overall Width             | 28"                                   |
| Overall Height            | 42.75"                                |
| Turning Radius            | 35"                                   |
| Ground Clearance          | 2.5"                                  |
| Total Weight              | 242 lbs.                              |
| Wt of Heaviest Pc.        | 126 lbs.                              |
| Max Speed                 | 5 mph                                 |
| Range Per Charge          | up to 20 mi.                          |
| Motor                     | DC 24V / 240W                         |
| Controller                | P&G VR2 60A                           |
| Battery Size (2 required) | 50Ah, 22NF, 12V                       |
| Charger                   | 5A off-board                          |
| Gradient                  | 10°                                   |
| Front Wheels              | 8" - foam-filled                      |
| Drive Wheels              | 14" - foam-filled                     |
| Rear Wheels               | 4" anti-tippers                       |
| HCPCS Codes               | K0824 / K0825                         |
| Color Options             | Candy Apple Red  Metallic Silver Blue |