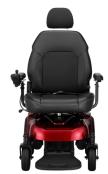

#### **Features**

- Weight capacity of 450 lbs.
- Ergonomic semi-reclining seat that reclines up to 135°
- 14" rubber drive tires for superior traction
- True RWD and 35" turning radius
- Optional 5" power elevating seat
- Rated up to 5 mph and range up to 20 miles

## **Specifications**

| Product#                  | P301                                  |
|---------------------------|---------------------------------------|
| Weight Capacity           | 450 lbs.                              |
| Drivetrain                | RWD                                   |
| Seat Type                 | Captain or Pan                        |
| Seat Width                | 21.75"                                |
| Seat Depth                | 18" - 22"                             |
| Backrest Height           | 21.5"                                 |
| Seat-to-Floor Height      | 23"                                   |
| Overall Length            | 29.5"                                 |
| Overall Width             | 28"                                   |
| Overall Height            | 42.75"                                |
| Turning Radius            | 35"                                   |
| Ground Clearance          | 2.5"                                  |
| Total Weight              | 242 lbs.                              |
| Wt of Heaviest Pc.        | 126 lbs.                              |
| Max Speed                 | 5 mph                                 |
| Range Per Charge          | up to 20 mi.                          |
| Motor                     | DC 24V / 240W                         |
| Controller                | P&G VR2 60A                           |
| Battery Size (2 required) | 50Ah, 22NF, 12V                       |
| Charger                   | 5A off-board                          |
| Gradient                  | 10°                                   |
| Front Wheels              | 8" - foam-filled                      |
| Drive Wheels              | 14" - foam-filled                     |
| Rear Wheels               | 4" anti-tippers                       |
| HCPCS Codes               | K0824 / K0825                         |
| Color Options             | Candy Apple Red  Metallic Silver Blue |