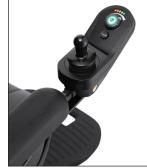

### **Options**

- Captain or Pan powered seat option
- 20" and 22" seat width option
- Elevating leg rest available (K0195)
- 5" power lift option, available
- Swing-away joystick
- XL footplate