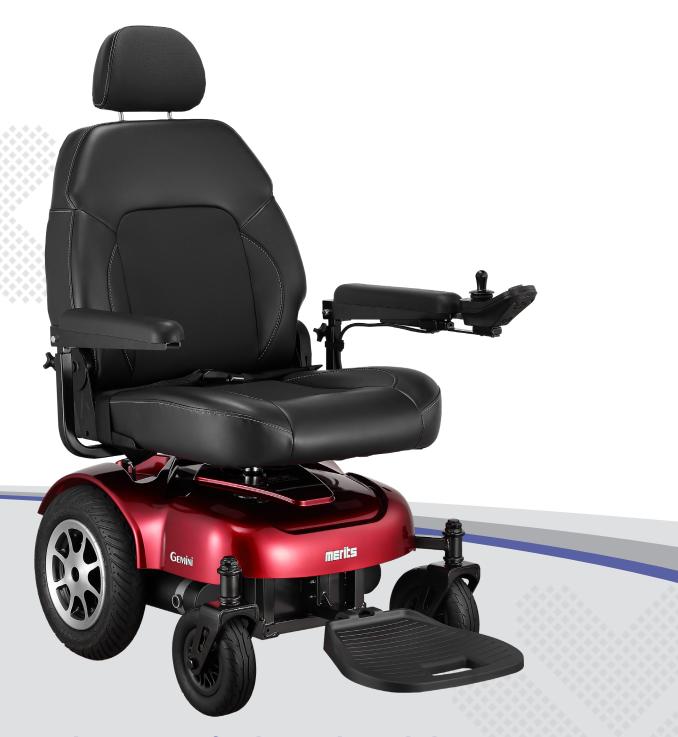

# GEMINI P301 Heavy Duty RWD Powerbase

K0824 / K0825

**Enhancing Life Through Mobility.** 

Contact your Territory Sales Manager or email us at sales@meritsusa.com

#### **Features**

- Weight capacity of 450 lbs.
- Ergonomic semi-reclining seat that reclines up to 135°
- 14" rubber drive tires for superior traction
- True RWD and 35" turning radius
- Optional 5" power elevating seat
- Rated up to 5 mph and range up to 20 miles

## **Specifications**

| Product#                  | P301                                  |
|---------------------------|---------------------------------------|
| Weight Capacity           | 450 lbs.                              |
| Drivetrain                | RWD                                   |
| Seat Type                 | Captain or Pan                        |
| Seat Width                | 21.75"                                |
| Seat Depth                | 18" - 22"                             |
| Backrest Height           | 21.5"                                 |
| Seat-to-Floor Height      | 23"                                   |
| Overall Length            | 29.5"                                 |
| Overall Width             | 28"                                   |
| Overall Height            | 42.75"                                |
| Turning Radius            | 35"                                   |
| Ground Clearance          | 2.5"                                  |
| Total Weight              | 242 lbs.                              |
| Wt of Heaviest Pc.        | 126 lbs.                              |
| Max Speed                 | 5 mph                                 |
| Range Per Charge          | up to 20 mi.                          |
| Motor                     | DC 24V / 240W                         |
| Controller                | P&G VR2 60A                           |
| Battery Size (2 required) | 50Ah, 22NF, 12V                       |
| Charger                   | 5A off-board                          |
| Gradient                  | 10°                                   |
| Front Wheels              | 8" - foam-filled                      |
| Drive Wheels              | 14" - foam-filled                     |
| Rear Wheels               | 4" anti-tippers                       |
| HCPCS Codes               | K0824 / K0825                         |
| Color Options             | Candy Apple Red  Metallic Silver Blue |