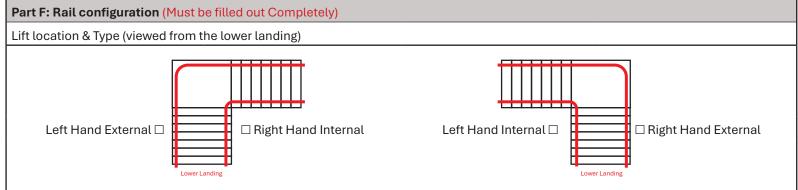

| Survey Form - Navigator E6             |                        |                    |                                                     |                                                     |                    |                   |                   |  |  |  |  |  |  |  |  |  |
|----------------------------------------|------------------------|--------------------|-----------------------------------------------------|-----------------------------------------------------|--------------------|-------------------|-------------------|--|--|--|--|--|--|--|--|--|
| Part E: Site inform                    | nation                 |                    |                                                     |                                                     |                    |                   |                   |  |  |  |  |  |  |  |  |  |
| 1. Key measurem                        | ents (Must be filled   | out Completely)    |                                                     |                                                     |                    |                   |                   |  |  |  |  |  |  |  |  |  |
|                                        |                        | (A) Distanc        | e to neare                                          | rest obstruction, Upper landing:                    |                    |                   |                   |  |  |  |  |  |  |  |  |  |
|                                        |                        | (B) Distanc        | (B) Distance to nearest obstruction, Lower landing: |                                                     |                    |                   |                   |  |  |  |  |  |  |  |  |  |
|                                        |                        | (C) Staircas       | (C) Staircase width (narrowest point):              |                                                     |                    |                   |                   |  |  |  |  |  |  |  |  |  |
|                                        |                        | (D) Tread D        | (D) Tread Depth:                                    |                                                     |                    |                   |                   |  |  |  |  |  |  |  |  |  |
|                                        |                        | (E) Riser he       | eight:                                              |                                                     |                    |                   |                   |  |  |  |  |  |  |  |  |  |
|                                        | Ŭ LE                   | Number of          | Floors: _                                           |                                                     |                    |                   |                   |  |  |  |  |  |  |  |  |  |
|                                        |                        | Number of          | Number of Landings:                                 |                                                     |                    |                   |                   |  |  |  |  |  |  |  |  |  |
|                                        | В                      | Number of          | Risers: _                                           |                                                     |                    |                   |                   |  |  |  |  |  |  |  |  |  |
| Total Overall Length in Feet:          |                        |                    |                                                     |                                                     |                    |                   |                   |  |  |  |  |  |  |  |  |  |
|                                        | 1st Staircase Run      | 2nd Staircase Run  | 3rd Stair                                           | case Run                                            | 4th Staircase Run  | 5th Staircase Run | 6th Staircase Run |  |  |  |  |  |  |  |  |  |
| Height of 1st Stair                    |                        |                    |                                                     |                                                     |                    |                   |                   |  |  |  |  |  |  |  |  |  |
|                                        |                        |                    |                                                     |                                                     |                    |                   |                   |  |  |  |  |  |  |  |  |  |
| <u></u>                                |                        |                    |                                                     |                                                     |                    |                   |                   |  |  |  |  |  |  |  |  |  |
| Nose-to-Nose<br>Distance               |                        |                    |                                                     |                                                     |                    |                   |                   |  |  |  |  |  |  |  |  |  |
| )                                      |                        |                    |                                                     |                                                     |                    |                   |                   |  |  |  |  |  |  |  |  |  |
|                                        |                        |                    |                                                     |                                                     |                    |                   |                   |  |  |  |  |  |  |  |  |  |
|                                        |                        |                    |                                                     |                                                     |                    |                   |                   |  |  |  |  |  |  |  |  |  |
| 2. Power supply lo                     | ocation (Must Selec    | t One)             |                                                     | 3. Stairc                                           | ase construction ( | Must Select One)  |                   |  |  |  |  |  |  |  |  |  |
| ☐ Upper landing                        | g                      | (31.0)             |                                                     | 3. Staircase construction (Must Select One)  ☐ Wood |                    |                   |                   |  |  |  |  |  |  |  |  |  |
| □ Lower landing □ Mid landing          | S .                    |                    |                                                     | ☐ Concrete ☐ Steel                                  |                    |                   |                   |  |  |  |  |  |  |  |  |  |
| ☐ Distance to o                        | utlet? (ft)            |                    | ☐ Marble                                            |                                                     |                    |                   |                   |  |  |  |  |  |  |  |  |  |
|                                        |                        |                    | □ Other                                             |                                                     |                    |                   |                   |  |  |  |  |  |  |  |  |  |
| <b>4.</b> Will the hand rai ☐ Yes ☐ No | ils be removed?        |                    | 1                                                   | Floor Heating syste                                 | m                  |                   |                   |  |  |  |  |  |  |  |  |  |
|                                        |                        |                    | ☐ Yes ☐ No                                          |                                                     |                    |                   |                   |  |  |  |  |  |  |  |  |  |
| Handrail width?                        | Distance               | e from Wall?       |                                                     |                                                     |                    |                   |                   |  |  |  |  |  |  |  |  |  |
|                                        |                        |                    |                                                     |                                                     |                    |                   |                   |  |  |  |  |  |  |  |  |  |
| Part F: Rail confid                    | uration (Must be fill  | ed out Completely) |                                                     |                                                     |                    |                   |                   |  |  |  |  |  |  |  |  |  |
| . art                                  | anation (Fluor be fitt | od odt Gomptototy) |                                                     |                                                     |                    |                   |                   |  |  |  |  |  |  |  |  |  |